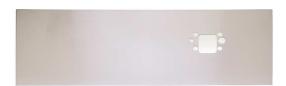

## **SPECIFICATIONS**

Model BP32HPS is a versatile and decorative back panel for model 1920HPS bottle filler that increases location visibility, and also helps protect wall from inadvertent splash. This back panel is 32" x 9.5" (81 x 24 cm) stainless steel with a polished finish. BP32HPS can be used with model 1920HPS over fountain models 1011HPS and H1011.8HPS.