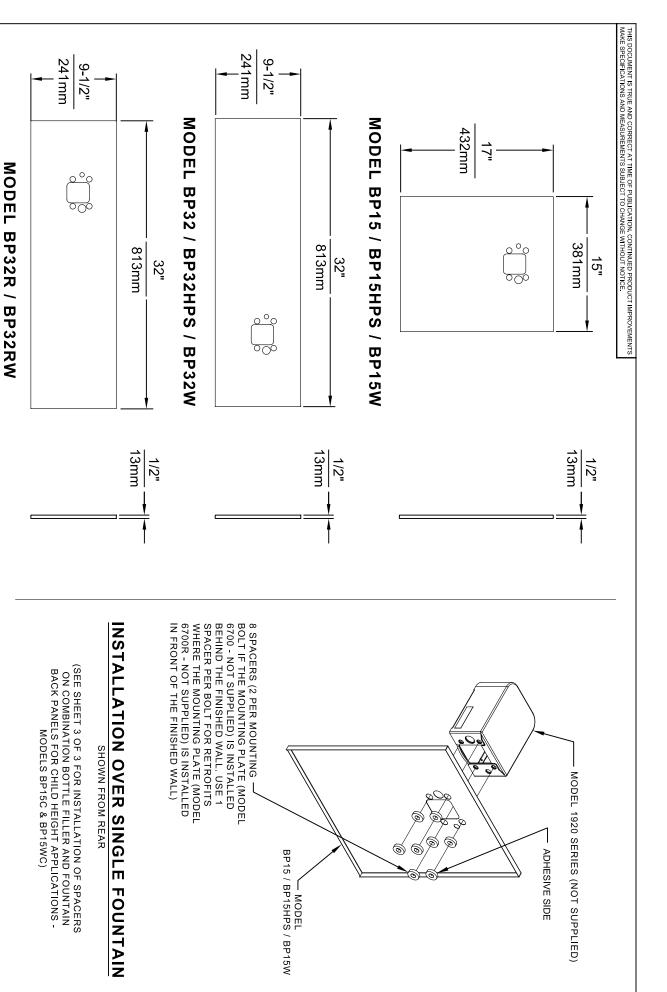

0510000493

DRAWING, BACK PANEL, SPACER INSTALLATION FOR BP15 SERIES & BP32 SERIES, BOTTLE FILLER

BOTTLE FILLER SHOWN FOR REFERENCE ONLY (NOT SUPPLIED)

NOTES:

THIS DOCUMENT IS TRUE AND CORRECT AT TIME OF PUBLICATION. CONTINUED PRODUCT IMPROVEMENTS MAKE SPECIFICATIONS AND MEASUREMENTS SUBJECT TO CHANGE WITHOUT NOTICE.

# NOTES:

WHEN INSTALLING THIS UNIT, LOCAL, STATE OR FEDERAL CODES SHOULD BE ADHERED TO.

2. BOTTLE FILLERS, DRINKING FOUNTAINS & DRINKING FOUNTAIN BACK PANELS SHOWN FOR REFERENCE ONLY (NOT SUPPLIED).

MODEL(S)

FOR BP15 SERIES & BP32 SERIES, BOTTLE FILLER

DRAWING, BACK PANEL, SPACER INSTALLATION

0510000493

BOTTLE FILLER AND DRINKING FOUNTAIN SHOWN FOR REFERENCE ONLY (NOT SUPPLIED).