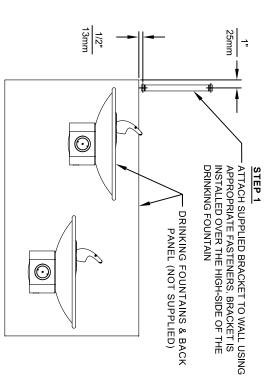

PLACE THE BACKPLATE AGAINST THE WALL AND SLIDE SIDEWAYS SO THE TABS CATCH UNDER THE BRACKET.

INSTALL THE BOTTLE FILLER (NOT SUPPLIED) PER THE INSTRUCTIONS SUPPLIED WITH THE UNIT.

# NOTES:

WHEN INSTALLING THIS UNIT, LOCAL, STATE OR FEDERAL CODES SHOULD BE ADHERED TO.

2. BOTTLE FILLERS, DRINKING FOUNTAINS & DRINKING FOUNTAIN BACK PANELS SHOWN FOR REFERENCE ONLY (NOT SUPPLIED).