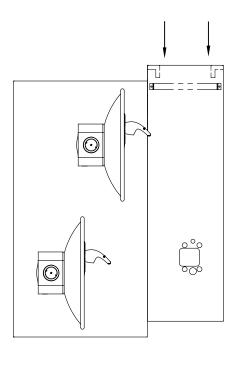

# INSTALLATION OVER DOUBLE FOUNTAIN

SHOWN FROM REAR

SPARKS, NEVADA 89431 (775) 359-4712 FAX (775) 359-7424 E-MAIL: HAWS@HAWSCO.COM WEBSITE: WWW.HAWSCO.COM 1455 KLEPPE LANE

FOR BP15 SERIES & BP32 SERIES, BOTTLE FILLER DRAWING, BACK PANEL, SPACER INSTALLATION 0510000493

MODEL(S)

FOR BP15 SERIES & BP32 SERIES, BOTTLE FILLER

DRAWING, BACK PANEL, SPACER INSTALLATION

0510000493

BOTTLE FILLER AND DRINKING FOUNTAIN SHOWN FOR REFERENCE ONLY (NOT SUPPLIED).