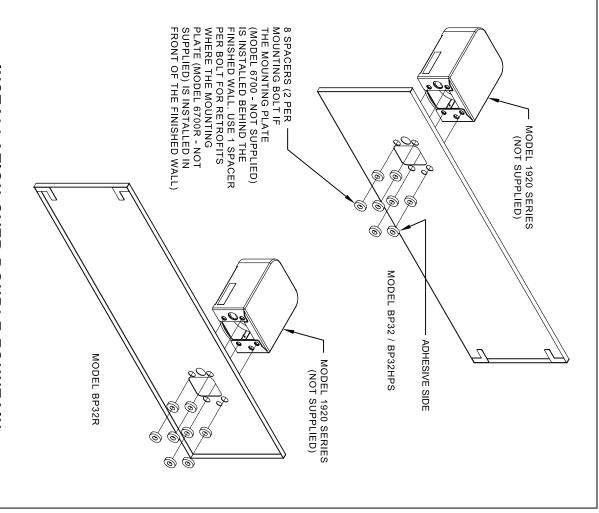

0510000493

DRAWING, BACK PANEL, SPACER INSTALLATION FOR BP15 SERIES & BP32 SERIES, BOTTLE FILLER

BOTTLE FILLER SHOWN FOR REFERENCE ONLY (NOT SUPPLIED)

NOTES:

THIS DOCUMENT IS TRUE AND CORRECT AT TIME OF PUBLICATION. CONTINUED PRODUCT IMPROVEMENTS MAKE SPECIFICATIONS AND MEASUREMENTS SUBJECT TO CHANGE WITHOUT NOTICE.

PLACE THE BACKPLATE AGAINST THE WALL AND SLIDE SIDEWAYS SO THE TABS CATCH UNDER THE BRACKET.

INSTALL THE BOTTLE FILLER (NOT SUPPLIED) PER THE INSTRUCTIONS SUPPLIED WITH THE UNIT.

# NOTES:

WHEN INSTALLING THIS UNIT, LOCAL, STATE OR FEDERAL CODES SHOULD BE ADHERED TO.

2. BOTTLE FILLERS, DRINKING FOUNTAINS & DRINKING FOUNTAIN BACK PANELS SHOWN FOR REFERENCE ONLY (NOT SUPPLIED).