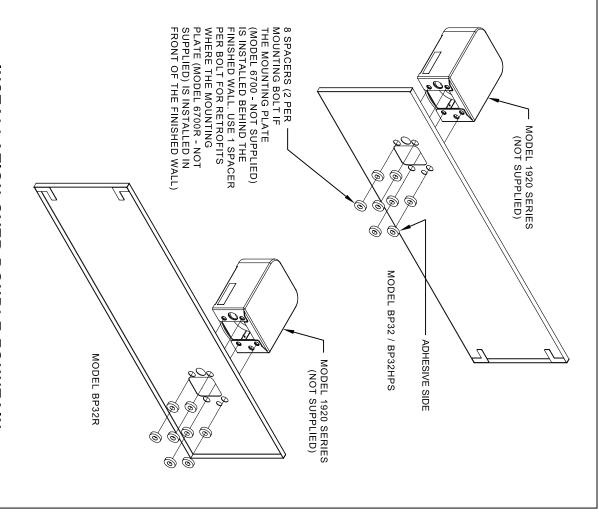

0510000493

DRAWING, BACK PANEL, SPACER INSTALLATION FOR BP15 SERIES & BP32 SERIES, BOTTLE FILLER

BOTTLE FILLER SHOWN FOR REFERENCE ONLY (NOT SUPPLIED)

NOTES:

THIS DOCUMENT IS TRUE AND CORRECT AT TIME OF PUBLICATION. CONTINUED PRODUCT IMPROVEMENTS MAKE SPECIFICATIONS AND MEASUREMENTS SUBJECT TO CHANGE WITHOUT NOTICE.

PLACE THE BACKPLATE AGAINST THE WALL AND SLIDE SIDEWAYS SO THE TABS CATCH UNDER THE BRACKET.

INSTALL THE BOTTLE FILLER (NOT SUPPLIED) PER THE INSTRUCTIONS SUPPLIED WITH THE UNIT.

# NOTES:

WHEN INSTALLING THIS UNIT, LOCAL, STATE OR FEDERAL CODES SHOULD BE ADHERED TO.

2. BOTTLE FILLERS, DRINKING FOUNTAINS & DRINKING FOUNTAIN BACK PANELS SHOWN FOR REFERENCE ONLY (NOT SUPPLIED).

MODEL(S)

FOR BP15 SERIES & BP32 SERIES, BOTTLE FILLER

DRAWING, BACK PANEL, SPACER INSTALLATION

0510000493

BOTTLE FILLER AND DRINKING FOUNTAIN SHOWN FOR REFERENCE ONLY (NOT SUPPLIED).