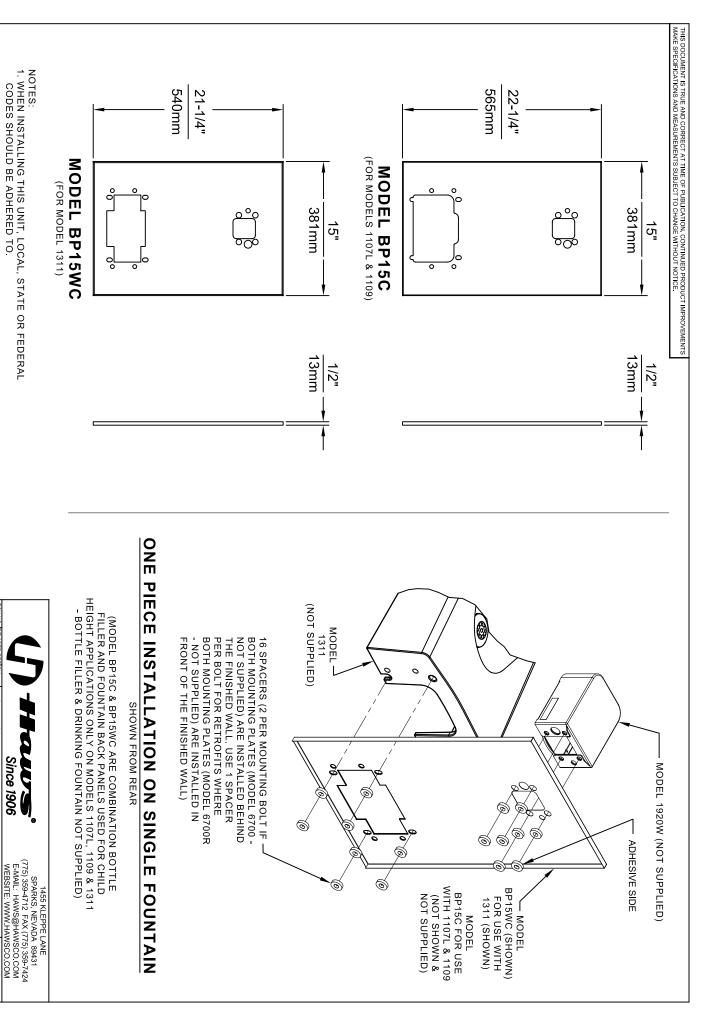

0510000493

DRAWING, BACK PANEL, SPACER INSTALLATION FOR BP15 SERIES & BP32 SERIES, BOTTLE FILLER

BOTTLE FILLER SHOWN FOR REFERENCE ONLY (NOT SUPPLIED)

NOTES:

THIS DOCUMENT IS TRUE AND CORRECT AT TIME OF PUBLICATION. CONTINUED PRODUCT IMPROVEMENTS MAKE SPECIFICATIONS AND MEASUREMENTS SUBJECT TO CHANGE WITHOUT NOTICE.

# NOTES:

WHEN INSTALLING THIS UNIT, LOCAL, STATE OR FEDERAL CODES SHOULD BE ADHERED TO.

2. BOTTLE FILLERS, DRINKING FOUNTAINS & DRINKING FOUNTAIN BACK PANELS SHOWN FOR REFERENCE ONLY (NOT SUPPLIED).

# INSTALLATION OVER DOUBLE FOUNTAIN

SHOWN FROM REAR

SPARKS, NEVADA 89431 (775) 359-4712 FAX (775) 359-7424 E-MAIL: HAWS@HAWSCO.COM WEBSITE: WWW.HAWSCO.COM 1455 KLEPPE LANE

FOR BP15 SERIES & BP32 SERIES, BOTTLE FILLER DRAWING, BACK PANEL, SPACER INSTALLATION 0510000493

MODEL(S)

FOR BP15 SERIES & BP32 SERIES, BOTTLE FILLER

DRAWING, BACK PANEL, SPACER INSTALLATION

0510000493

BOTTLE FILLER AND DRINKING FOUNTAIN SHOWN FOR REFERENCE ONLY (NOT SUPPLIED).