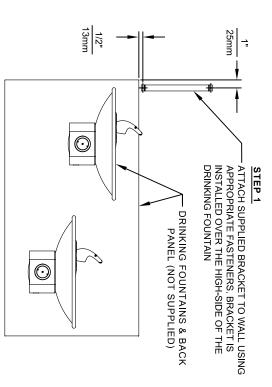

# NOTES:

WHEN INSTALLING THIS UNIT, LOCAL, STATE OR FEDERAL CODES SHOULD BE ADHERED TO.

2. BOTTLE FILLERS, DRINKING FOUNTAINS & DRINKING FOUNTAIN BACK PANELS SHOWN FOR REFERENCE ONLY (NOT SUPPLIED).