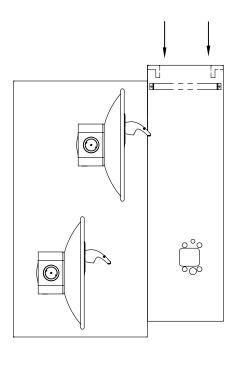

# INSTALLATION OVER DOUBLE FOUNTAIN

SHOWN FROM REAR

SPARKS, NEVADA 89431 (775) 359-4712 FAX (775) 359-7424 E-MAIL: HAWS@HAWSCO.COM WEBSITE: WWW.HAWSCO.COM 1455 KLEPPE LANE

FOR BP15 SERIES & BP32 SERIES, BOTTLE FILLER DRAWING, BACK PANEL, SPACER INSTALLATION 0510000493