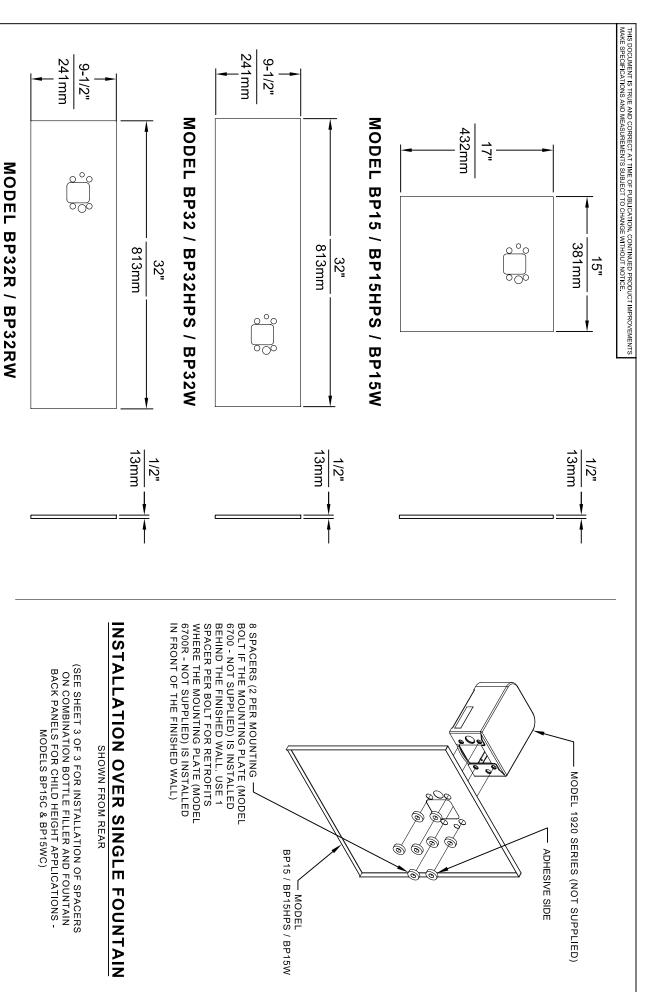

0510000493

DRAWING, BACK PANEL, SPACER INSTALLATION FOR BP15 SERIES & BP32 SERIES, BOTTLE FILLER

BOTTLE FILLER SHOWN FOR REFERENCE ONLY (NOT SUPPLIED)

NOTES:

THIS DOCUMENT IS TRUE AND CORRECT AT TIME OF PUBLICATION. CONTINUED PRODUCT IMPROVEMENTS MAKE SPECIFICATIONS AND MEASUREMENTS SUBJECT TO CHANGE WITHOUT NOTICE.

MODEL(S)

FOR BP15 SERIES & BP32 SERIES, BOTTLE FILLER

DRAWING, BACK PANEL, SPACER INSTALLATION

0510000493

BOTTLE FILLER AND DRINKING FOUNTAIN SHOWN FOR REFERENCE ONLY (NOT SUPPLIED).