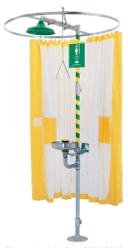

## **OPTIONS**

For more information, visit www.hawsco.com or call (888) 640-4297.

Shown installed on 8300-8309

## **SPECIFICATIONS**

Model 9037 protects your personnel by providing shower privacy for removal of contaminated clothing with our easy-to-install privacy curtain. It is designed to be used on horizontal emergency drench shower or combination emergency drench shower and eyewash units. This tyvek yellow curtain can be installed on new or previously installed models. With a quick sweep of the hand on both sides, the curtain wraps around to enclose the shower and user. Durability is provided by the corrosion resistant curtain rod. Partial water containment is provided by the curtain which helps minimize the danger of equipment damage. Privacy gown is included in the pocket of the curtain. Curtain length: 78" (198.1 cm) diameter of Curtain Rod: 47-1/2" (120.6 cm).