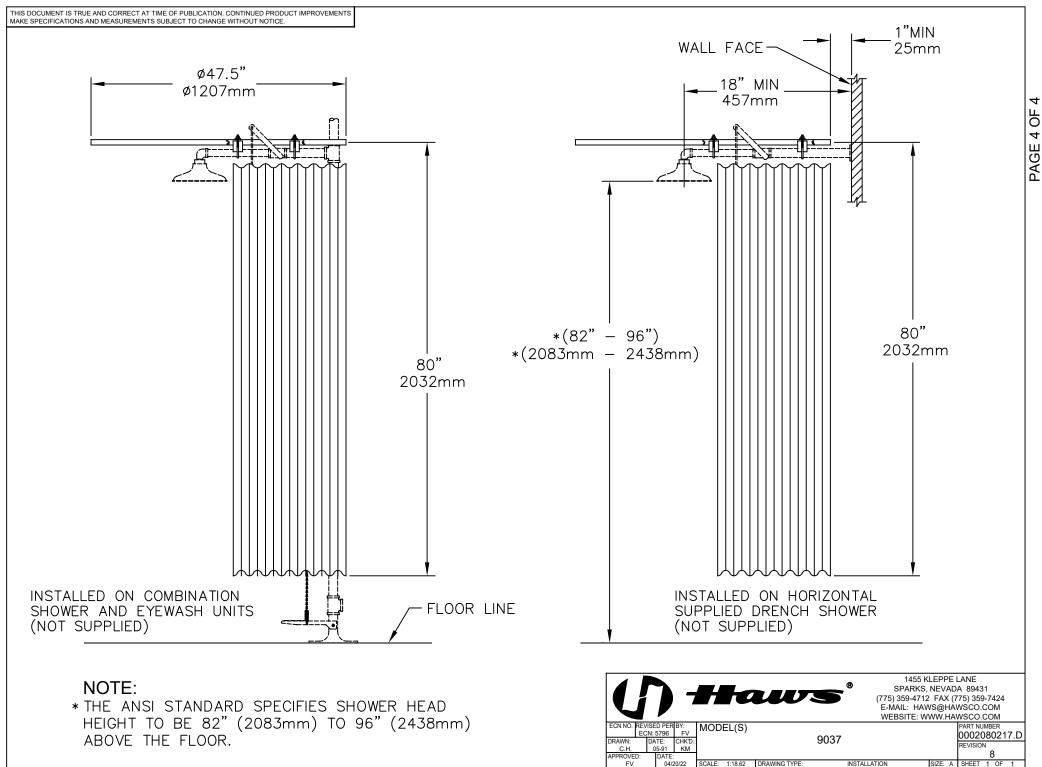

## **SPECIFICATIONS**

Model 9037 protects your personnel by providing shower privacy for removal of contaminated clothing with our easy-to-install privacy curtain. It is designed to be used on horizontal emergency drench shower or combination emergency drench shower and eyewash units. This tyvek yellow curtain can be installed on new or previously installed models. With a quick sweep of the hand on both sides, the curtain wraps around to enclose the shower and user. Durability is provided by the corrosion resistant curtain rod. Partial water containment is provided by the curtain which helps minimize the danger of equipment damage. Privacy gown is included in the pocket of the curtain. Curtain length: 78" (198.1 cm) diameter of Curtain Rod: 47-1/2" (120.6 cm).