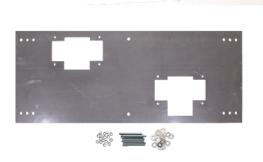

# model **6715**

Mounting Plate

#### MOUNTING

Heavy duty 3/16" (.47 cm) steel pre-drilled and threaded in-wall mounting plate along with all-thread studs and hardware

#### **SPECIFICATIONS**

Model 6715 'Hi-Lo' mounting plate for Haws fountain model 1501 shall include a 3/16'' (.47 cm) steel pre-drilled and threaded mounting plate along with all-thread studs, nuts, and washers. For use with model 1501 produced after Jan 1st, 2017.