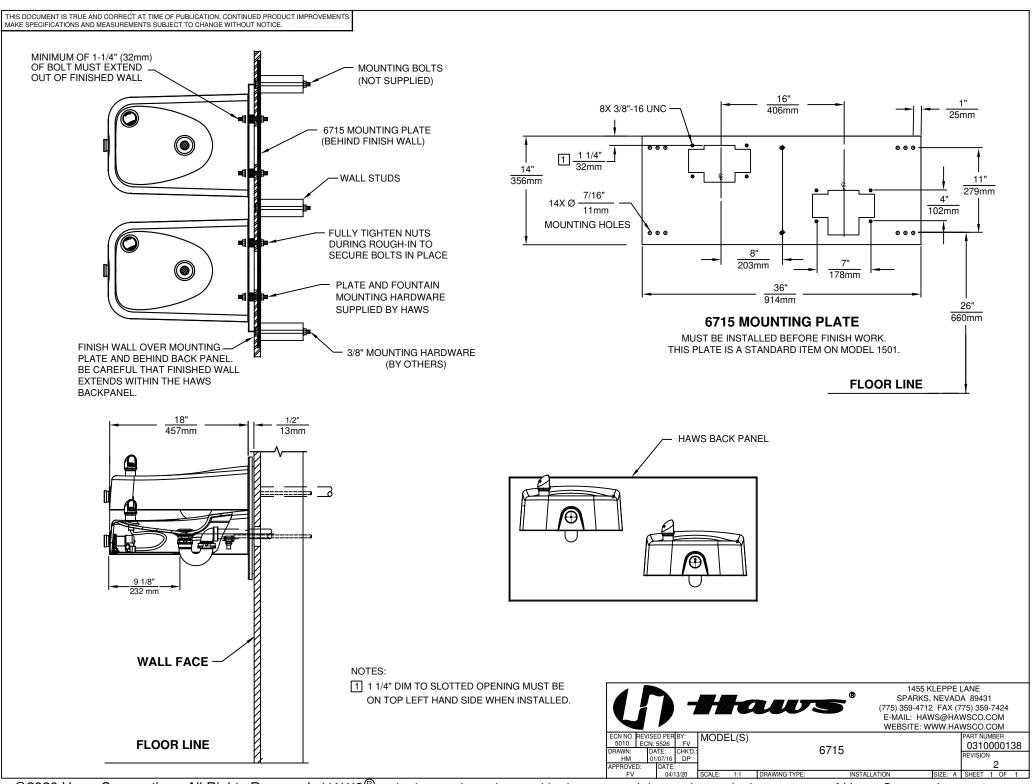

#### MOUNTING

Heavy duty 3/16" (.47 cm) steel pre-drilled and threaded in-wall mounting plate along with all-thread studs and hardware

#### **SPECIFICATIONS**

Model 6715 'Hi-Lo' mounting plate for Haws fountain model 1501 shall include a 3/16'' (.47 cm) steel pre-drilled and threaded mounting plate along with all-thread studs, nuts, and washers. For use with model 1501 produced after Jan 1st, 2017.