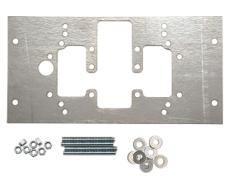

#### MOUNTING

Heavy duty 3/16" (.47 cm) steel pre-drilled and threaded on-wall mounting plate along with all-thread studs and hardware.

## OPTIONS

For more information, visit <u>www.hawsco.com</u> or call (888) 640-4297.

Model 6700R on-wall 3/16" thick steel mounting plate is stronger and thicker than any other plate in the industry. It is designed to aid the installation for and support of the 1920 series bottle filler on an existing wall. Plate is to be mounted on the surface of a finished wall and is concealed behind optional (or supplied) back panel. Measurements are 14" W x 7" H x 3/16" (35.6 x 17.8 x .47 cm). For new construction installs, see model 6700.