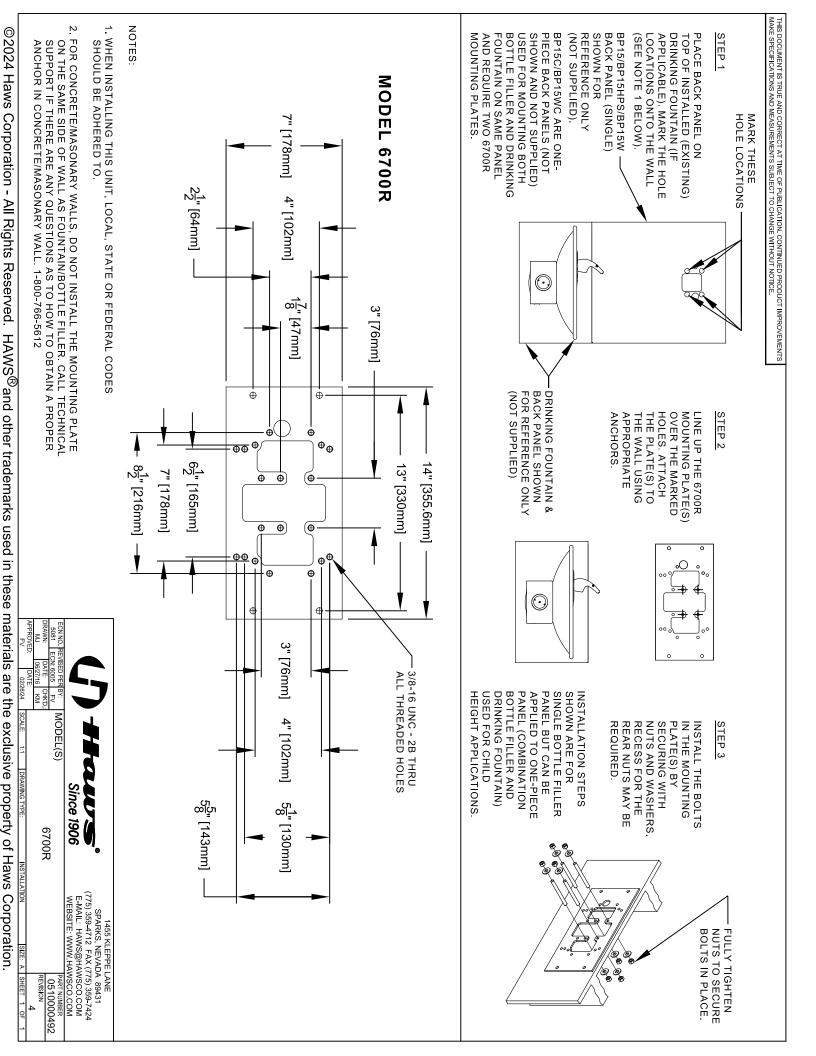

# $\mathsf{model}\, 6700R$

Mounting Plate

#### MOUNTING

Heavy duty 3/16" (.47 cm) steel pre-drilled and threaded on-wall mounting plate along with all-thread studs and hardware.

## OPTIONS

For more information, visit <u>www.hawsco.com</u> or call (888) 640-4297.

Model 6700R on-wall 3/16" thick steel mounting plate is stronger and thicker than any other plate in the industry. It is designed to aid the installation for and support of the 1920 series bottle filler on an existing wall. Plate is to be mounted on the surface of a finished wall and is concealed behind optional (or supplied) back panel. Measurements are 14" W x 7" H x 3/16" (35.6 x 17.8 x .47 cm). For new construction installs, see model 6700.