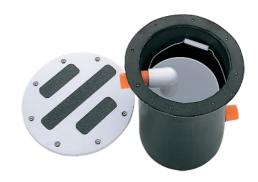

# model 6611

Sand Trap

#### CONSTRUCTION

Constructed of heavy-duty white polypropylene plastic, the cover can withstand everyday foot traffic, and the body and fittings are hi-density black polyethylene.

#### **DRAIN PROTECTION**

For use with pedestal drinking fountains, this ground sand trap will help prevent waste line blockage collecting sand and other debris.

### **SPECIFICATIONS**

Model 6611 sand trap shall include a removable lid, hi-density black polyethylene body and fittings, white polypropylene cover with eight stainless steel screws, cadmium plated steel anchoring nuts, rubber gasket and three anti-skid strips. Cover is intended for foot traffic only.