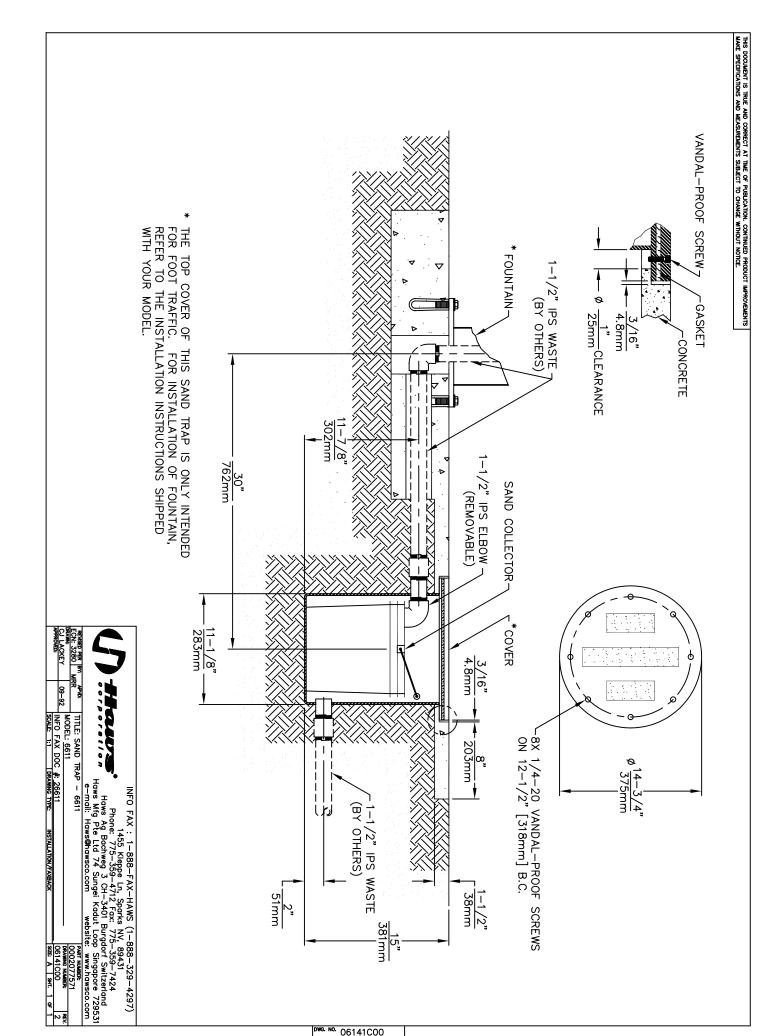

# model 6611

Sand Trap

#### **DRAIN PROTECTION**

For use with pedestal drinking fountains, this ground sand trap will help prevent waste line blockage collecting sand and other debris.

### **SPECIFICATIONS**

Model 6611 sand trap shall include a removable lid, hi-density black polyethylene body and fittings, white polypropylene cover with eight stainless steel screws, cadmium plated steel anchoring nuts, rubber gasket and three anti-skid strips. Cover is intended for foot traffic only.

#### **APPLICATIONS**

Specifically, this ground sand trap is designed for beaches, parks, school playgrounds, or anywhere there is a threat of waste line blockage in connection with pedestal drinking fountains.