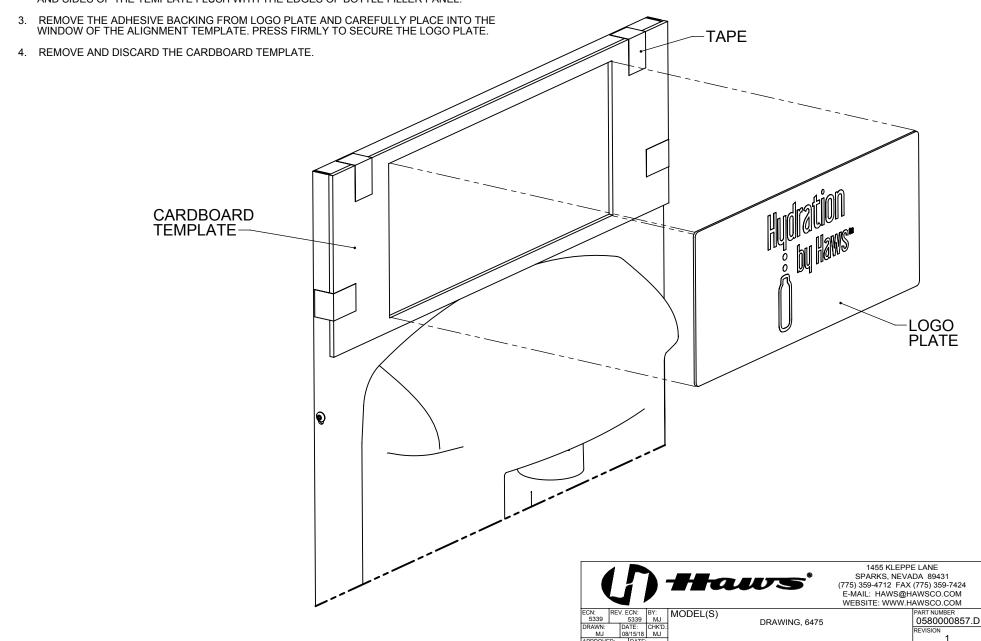

#### INSTALLATION INSTRUCTIONS FOR LOGO PLATE:

- 1. CLEAN THE FRONT OF THE BOTTLE FILLER TO REMOVE ANY GREASE OR CONTAMINANTS.
- 2. TAPE THE CARDBOARD TEMPLATE ONTO FRONT PANEL OF BOTTLE FILLER, ALIGNING THE TOP AND SIDES OF THE TEMPLATE FLUSH WITH THE EDGES OF BOTTLE FILLER PANEL.