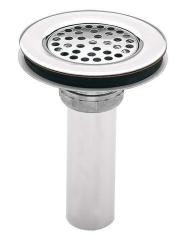

## **SPECIFICATIONS**

Model 6455 is a polished chrome-plated brass flat waste strainer with grid, washer locknut and slip joint tailpiece. Flange diameter 4-1/2" (11.4 cm) fits 3-1/2" to 4" (8.9 to 10.2 cm) drain holes; 1/1-2" O.D. (3.8) slip joint tailpiece is 4" (10.2 cm) long.