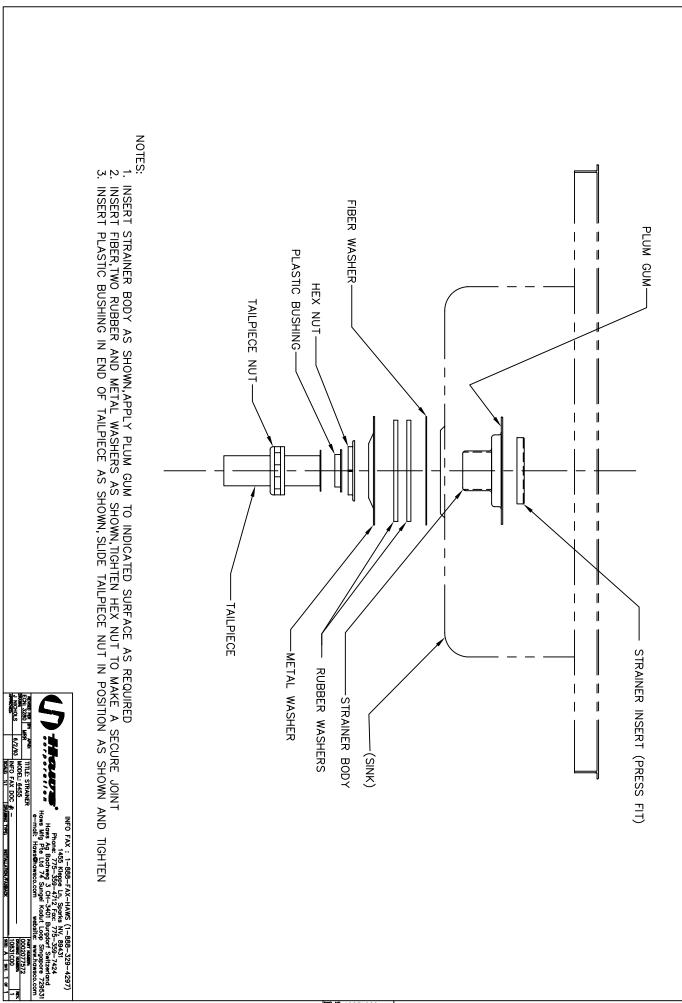

## **SPECIFICATIONS**

Model 6455 is a polished chrome-plated brass flat waste strainer with grid, washer locknut and slip joint tailpiece. Flange diameter 4-1/2" (11.4 cm) fits 3-1/2" to 4" (8.9 to 10.2 cm) drain holes; 1/1-2" O.D. (3.8) slip joint tailpiece is 4" (10.2 cm) long.