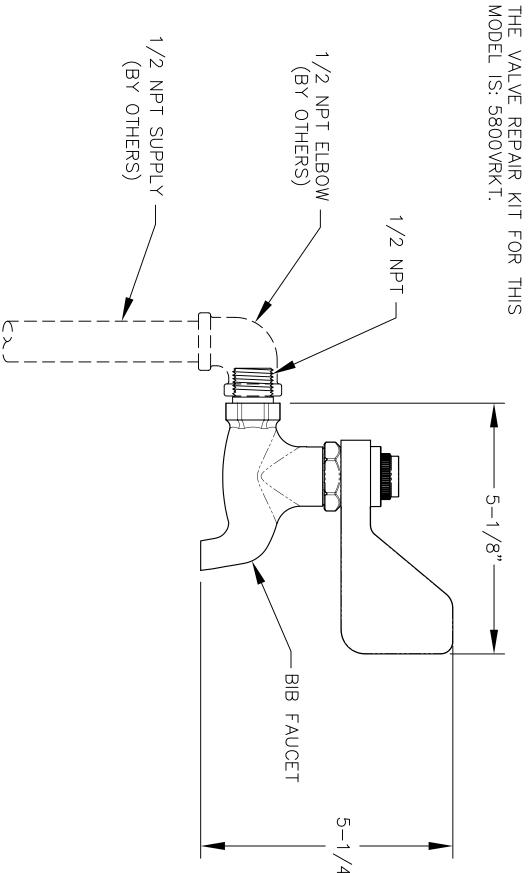

#### **OPTIONS**

 Valve Repair Kit: Model 5800VRKT valve repair kit contains a bearing set, gland packing, spring washer, spring, renew seat, seat washer, seat o-ring, bonnet washers and bottom cap washer. For repair of many lever handle valves. Used on models from 2005 and newer

# NOTES:

- THE HANDLE/STEM REPAIR KIT FOR THIS MODEL IS: 6252HST.

M MODEL(S):

MED: 6252EHLF

INFO FAX DOC # 26252345

INFO FAX DOC # 26252345

INFO FAX DOC # 26252345

INFO FAX: 1-888-FAX-HAWS (1-888-329-4297)