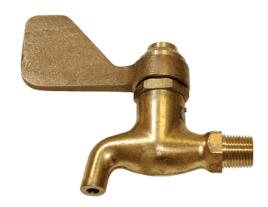

#### VALVE

Solid lead-free brass construction combined with an extended lever handle makes this valve the perfect bib faucet for most outdoor applications.

### **SPECIFICATIONS**

Model 6252EHLF is a brass self-closing plain end lead-free faucet with an extended lever handle which operates with less than 3.5 push pounds (1.6 kg), and has a 1/2" NPT inlet.