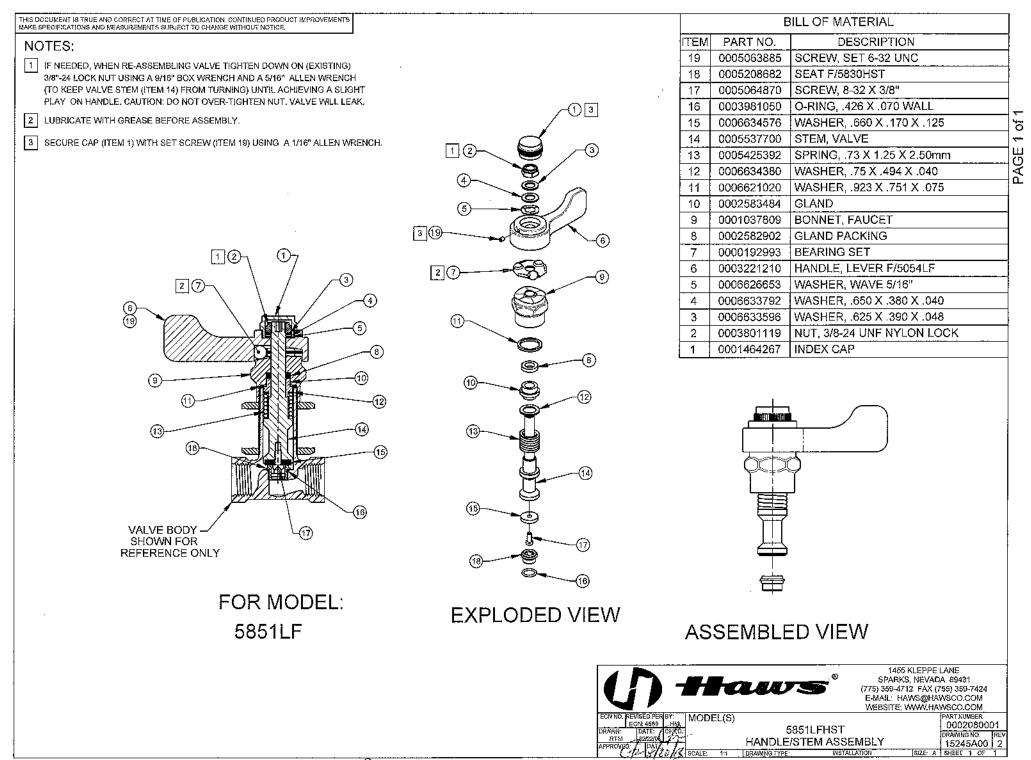

# model 5851LFHST

Valve Handle

#### SPECIFICATIONS

Model 5851LFHST is a handle and stem assembly for the 5851LF valve and shall include a polished chrome-plated brass handle and handle cap, is assembled complete with all supporting parts, and is ready to install on valves 2005 and newer. Haws manufactures drinking fountains, faucets and electric water coolers to be lead-free by all known definitions including NSF/ANSI/CAN 61- Section 9, NSF/ANSI/CAN 372, California Proposition 65, and the Federal Safe Drinking Water Act. Product is compliant to California Health and Safety Code 116875 (AB 1953-2006), and NSF/ANSI/CAN 61: Q  $\leq$  0.5.