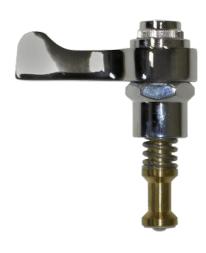

# model 5851LFHST

Valve Handle

#### SPECIFICATIONS

Model 5851LFHST is a handle and stem assembly for the 5851LF valve and shall include a polished chrome-plated brass handle and handle cap, is assembled complete with all supporting parts, and is ready to install on valves 2005 and newer. Haws manufactures drinking fountains, faucets and electric water coolers to be lead-free by all known definitions including NSF/ANSI/CAN 61- Section 9, NSF/ANSI/CAN 372, California Proposition 65, and the Federal Safe Drinking Water Act. Product is compliant to California Health and Safety Code 116875 (AB 1953-2006), and NSF/ANSI/CAN 61: Q  $\leq$  0.5.