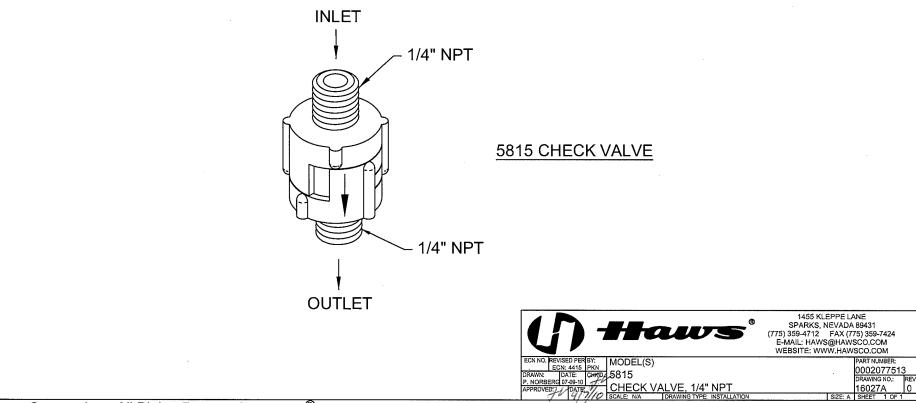

## **SPECIFICATIONS**

Model 5815 is a lead-free plastic check valve. Connection is  $1/4^{\prime\prime}$  NPT inlet and outlet.

IF INSTALLING THIS CHECK VALVE INTO AN OLDER UNIT WITH 1/8" NPT CONNECTIONS, NSF-61 LISTED ADAPTERS WILL BE NEEDED. ADAPTER CONFIGURATION REQUIRED: 1/8" NPT (M) X 1/4" NPT (F)

NOTE FLOW DIRECTION ARROW, BE SURE TO INSTALL CORRECTLY.