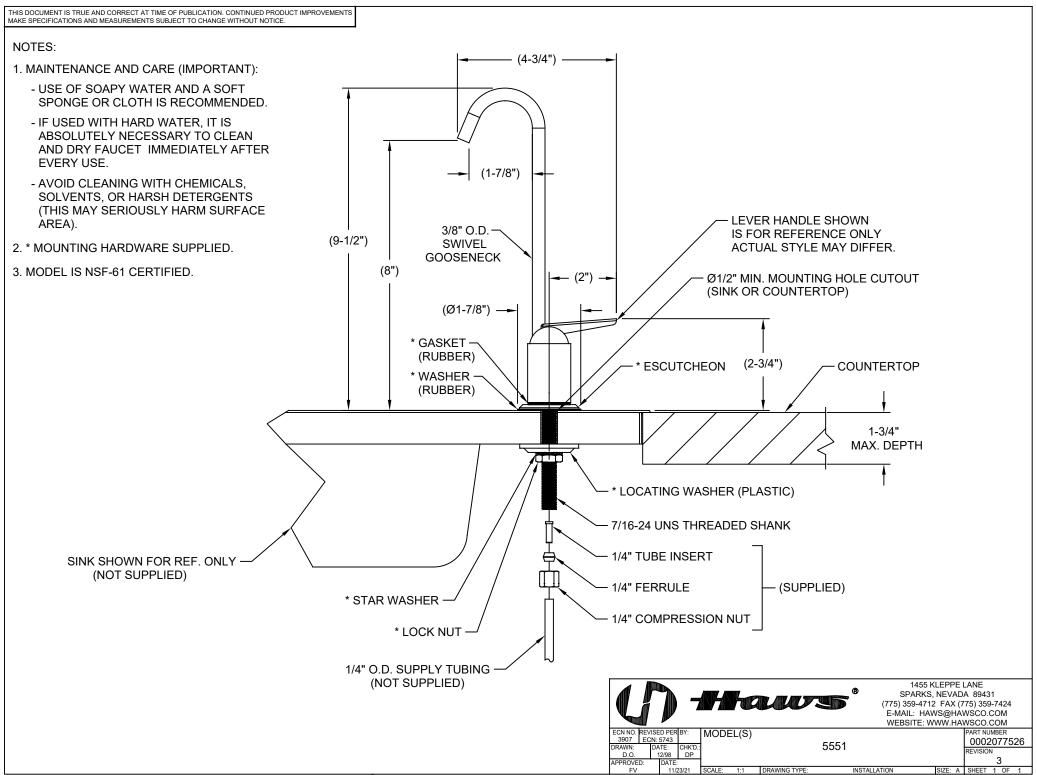

#### SPECIFICATIONS

Model 5551 is a self-closing, cold-water gooseneck glass filler faucet with push-lever operation and polished chrome-plated brass finish, and 3/8" NPT inlet. Mounting hardware not included.