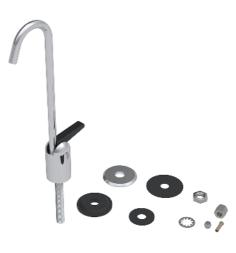

#### SPECIFICATIONS

Model 5551 is a self-closing, cold-water gooseneck glass filler faucet with push-lever operation and polished chrome-plated brass finish, and 3/8" NPT inlet. Mounting hardware not included.