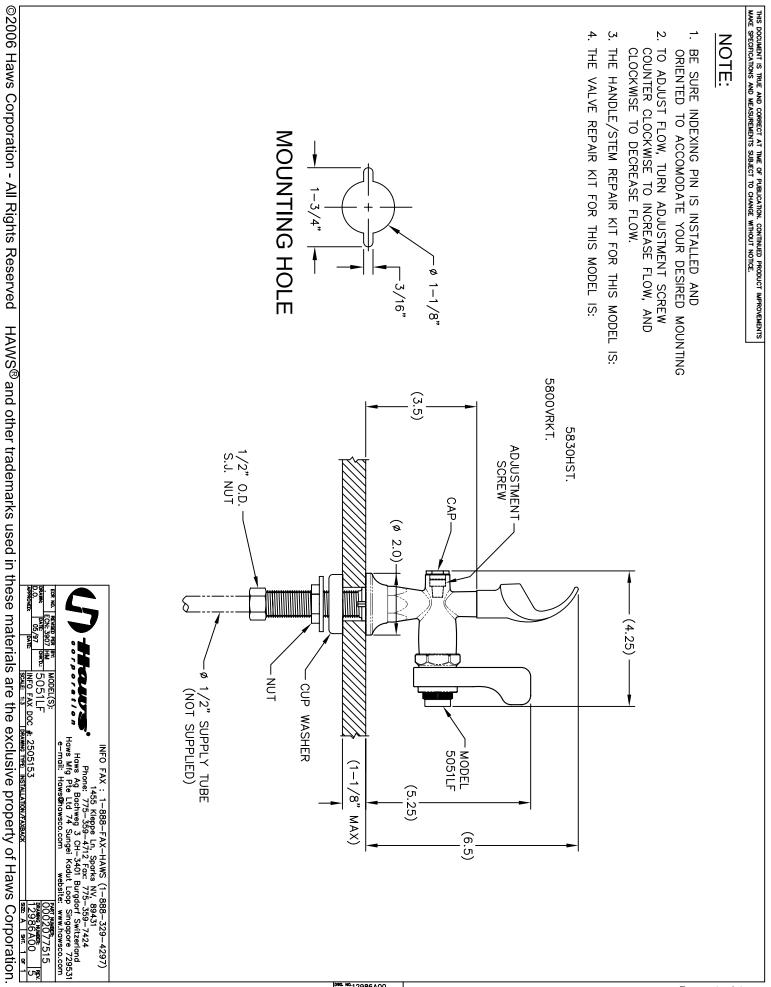

# model 5051LF

## SPECIFICATIONS

Model 5051LF deck mounted bubbler valve shall include a polished chrome-plated brass lever handle valve with adjustable stream capabilities, polished chrome-plated brass bubbler head, polished chrome-plated brass deck flange, and 1/2" O.D. (1.3 cm) slip-joint inlet.

#### VALVE

Polished chrome-plated, lead-free brass, lever handle self-closing valve features screwdriver adjustment stream control.