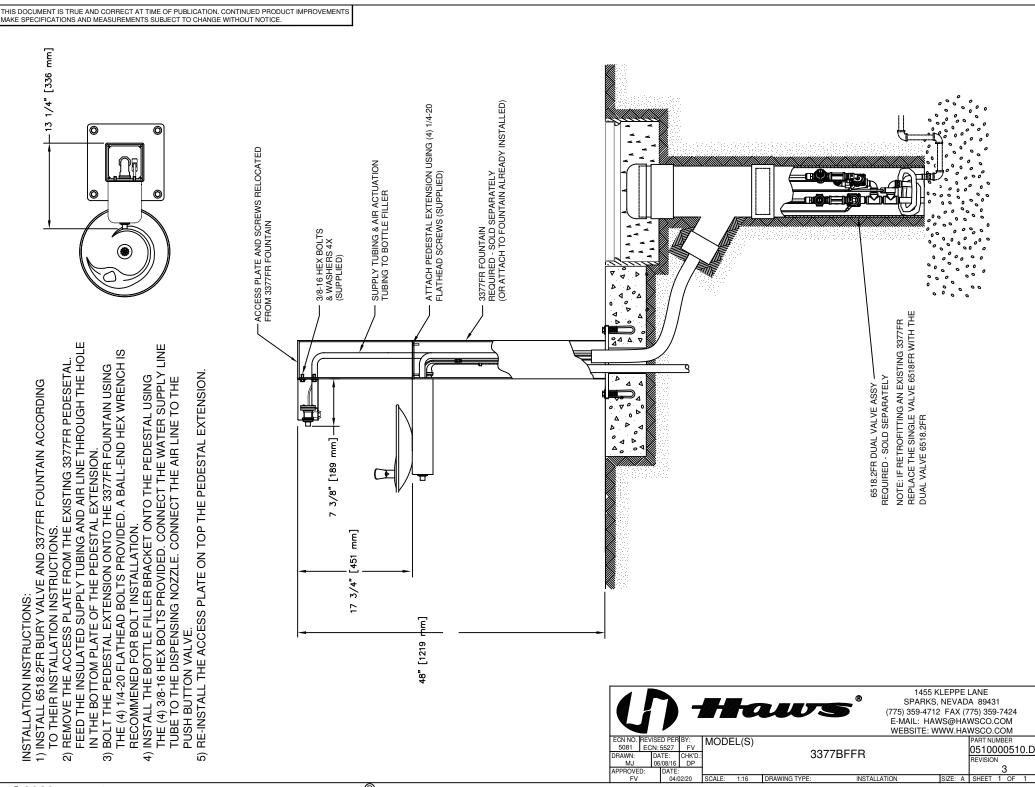

## FOUNTAIN VALVE

Fully-engineered system with the pneumatic-operated, freezeresistant valve installed below frost line to drain water to non-freezing depth allowing fountain to function year round. Assembly can be lifted to surface and lowered back into casing for easy maintenance without disturbing the fountain.

## CONSTRUCTION

Heavy-duty 3/16" (.47 cm) galvanized steel pedestal attachment is supplied with a top down access plate and finished with green powder-coat paint.

#### ATTACHMENT

Bottle filler attachment can be ordered with a 3377FR pedestal drinking fountain, or added to an existing installation.

## **BOTTLE FILLER**

14 gauge stainless steel construction, polished chrome-plated brass vandal-resistant push-button bottle filler operated by a pneumatic valve, with 100% lead-free waterways and 1 gpm flow.

# SPECIFICATIONS

Model 3377BFR freeze-resistant bottle filler attachment for the 3377FR pedestal drinking fountain shall include a 14 gauge Type 304 Stainless Steel bottle filler bracket, and a 3/16" galvanized steel topaccess pedestal extension with green powder-coated finish, polished chrome-plated brass push-button, and vandal-resistant bottom plate. May be an accessory to a new 3377FR pedestal drinking fountain or retrofit to an existing 3377FR.