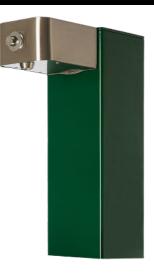

## CONSTRUCTION

Heavy-duty 3/16" (.47 cm) galvanized steel pedestal attachment is supplied with a top down access plate and finished with green powder-coat paint.

#### ATTACHMENT

Bottle filler attachment can be ordered with a 3377FR pedestal drinking fountain, or added to an existing installation.

## **BOTTLE FILLER**

14 gauge stainless steel construction, polished chrome-plated brass vandal-resistant push-button bottle filler operated by a pneumatic valve, with 100% lead-free waterways and 1 gpm flow.

### VANDAL RESISTANT

The push button and bottom plate are locked in place, discouraging unwanted vandal tampering.

**OPTIONS** 

For more information, visit www.hawsco.com or call (888) 640-4297.