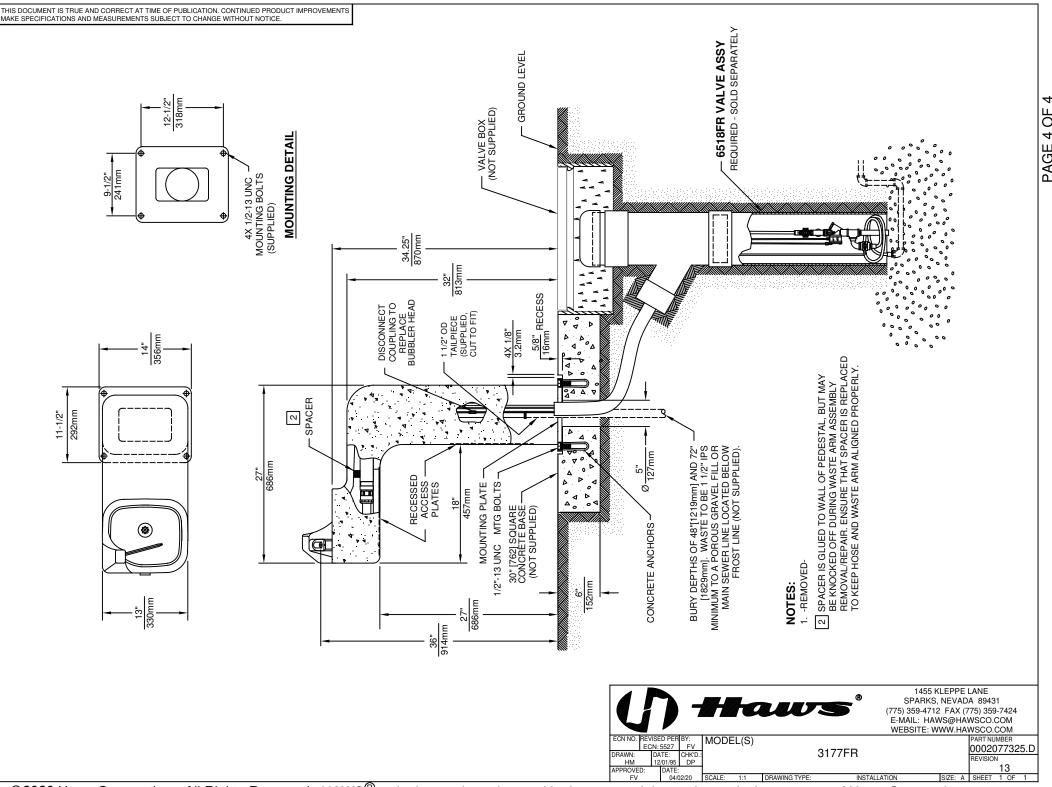

### FREEZE-RESISTANT VALVE

Fully-engineered system with the pneumatic-operated, freezeresistant valve installed below frost line to drain water to non-freezing depth allowing fountain to function year round. Assembly can be lifted to surface and lowered back into casing for easy maintenance without disturbing the fountain.

## **SPECIFICATIONS**

Model 3177FR ADA, freeze-resistant vandal-resistant concrete pedestal drinking fountain shall include a polished stainless steel basin, polished chrome-plated brass push-button, polished chrome-plated brass vandal-resistant bubbler head protected by a hood extension, polished chrome-plated vandal-resistant waste strainer with top-down clean-out access, Portland Gray exposed aggregate concrete finish with wire reinforcement, integral mounting plate, vandal-resistant stainless steel access plates, and 1-1/2" O.D. tailpiece.

REQUIRES MODELS 3177FR & 6518FR ORDERED SEPARATELY (Consult with the local authority having jurisdiction before installation in order to determine if any additional regulations or requirements may apply)