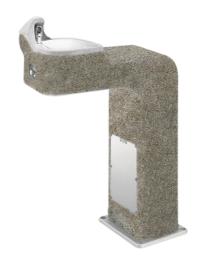

# model 3177FR

ADA Outdoor Vandal-Resistant Freeze-Resistant Concrete Pedestal Fountain

#### CONSTRUCTION

Heavy-duty wire reinforced concrete construction with exposed aggregate finish provide a perfect addition to outside environments, along with vandal-resistant bottom and access plates for added peace of mind. Stainless steel basin with a high-polished finish compliments almost any setting, and it also resists stains and corrosion.

#### **VANDAL RESISTANT**

The bubbler head, push button, drain strainer and access plates are locked in place, discouraging unwanted vandal tampering.

## **BUBBLER HEAD**

Polished chrome-plated brass bubbler head with integral basin shank for added strength. Shielded, angled stream opening provides a steady, sanitary source of drinking water at .45 gpm.