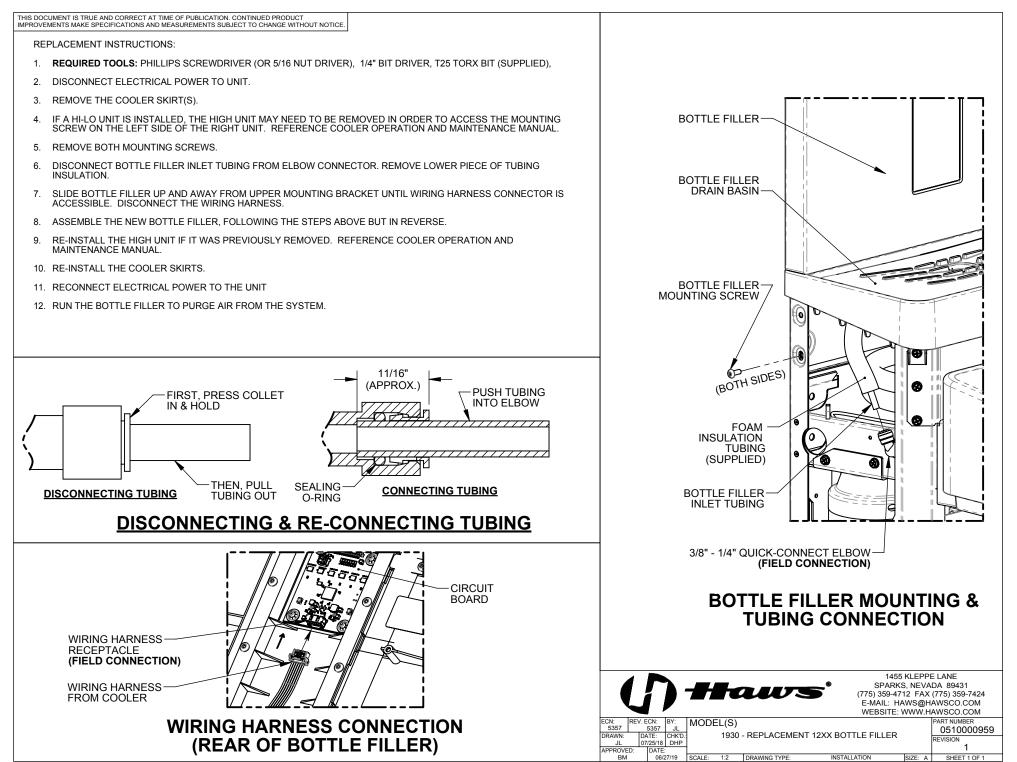

#### **SPECIFICATIONS**

Model 1930 replacement bottle filling portion of the Haws 1211 and 1212 series water coolers. Completely assembled and tested attachment is ready for easy replacement.