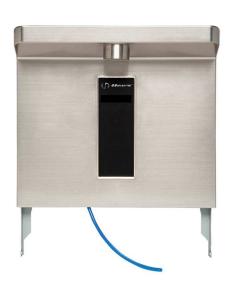

# model 1930 Replacement Bottle Filler Attachment

#### **SPECIFICATIONS**

Model 1930 replacement bottle filling portion of the Haws 1211 and 1212 series water coolers. Completely assembled and tested attachment is ready for easy replacement.

## APPLICATIONS

Specifically, this is used as a replacement when vandalism occurs, or for the rare occasion the sensor might quit working.

© 2019 Haws Corporation - All Rights Reserved. HAWS® and other trademarks used in these materials are the exclusive property of Haws Corporation.