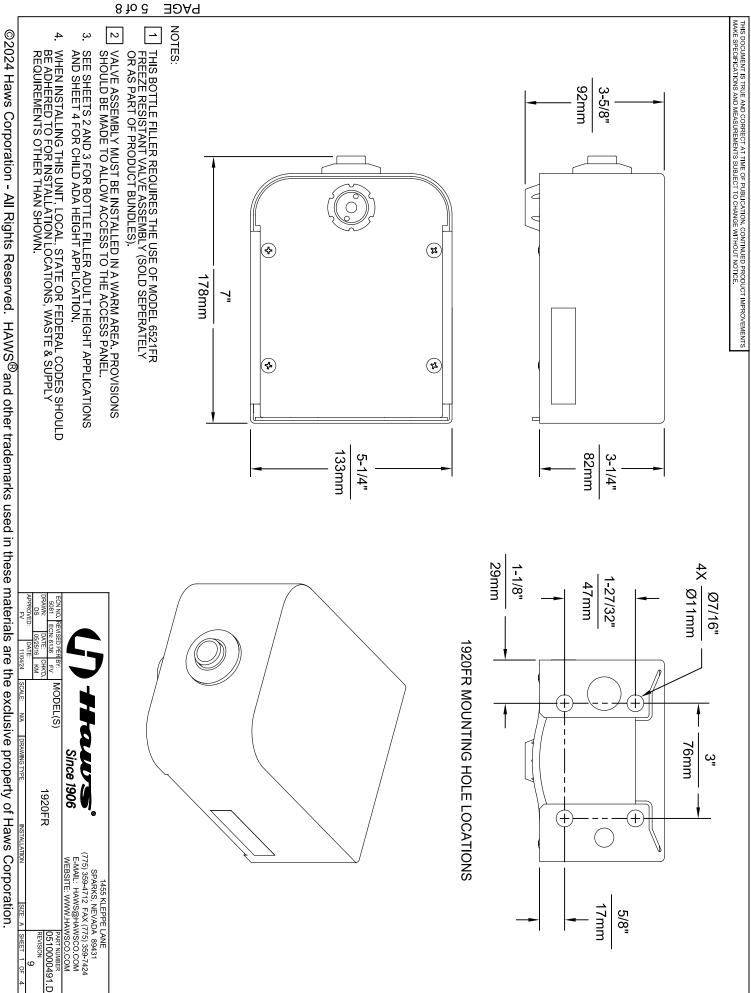

## **SPECIFICATIONS**

Model 1920FR vandal-resistant wall mounted freeze-resistant bottle filler can be a stand-alone wall mounted station, or mounted over the 1109FR & 1119FR series fountains. It shall include stainless steel construction, a polished chrome-plated brass push-button operated by a pneumatic valve installed on the inside wall where room temperatures do not drop below 50° F (10° C), and self-draining water lines which protect the unit from freezing.

This product requires a mounting plate; either the Haws model 6700 in-wall or the 6700R on-wall support plate.

**REQUIRES MODELS 1920FR & 6521FR ORDERED SEPARATELY** 

PAGE 5 of 8

©2024 Haws Corporation - All Rights Reserved. HAWS® and other trademarks used in these materials are the exclusive property of Haws Corporation.

PAGE 7 of 8

PAGE 8 of 8