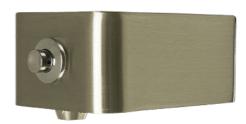

# model 1920FR

Vandal-Resistant Outdoor Freeze-Resistant Bottle Filler

### CONSTRUCTION

Unit is made of 14 gauge Type 304 stainless steel with a satin finish that resists stains and corrosion, and has soft rounded corners. Unit features vandal-resistant bottom plate and dispensing nozzle.

#### **DURABLE BUILD**

Good for outdoor applications where the unit may encounter freezing conditions. Made with 100% Stainless Steel for vandal resistance.

#### VANDAL RESISTANT

The push button and bottom plate are locked in place, discouraging unwanted vandal tampering.