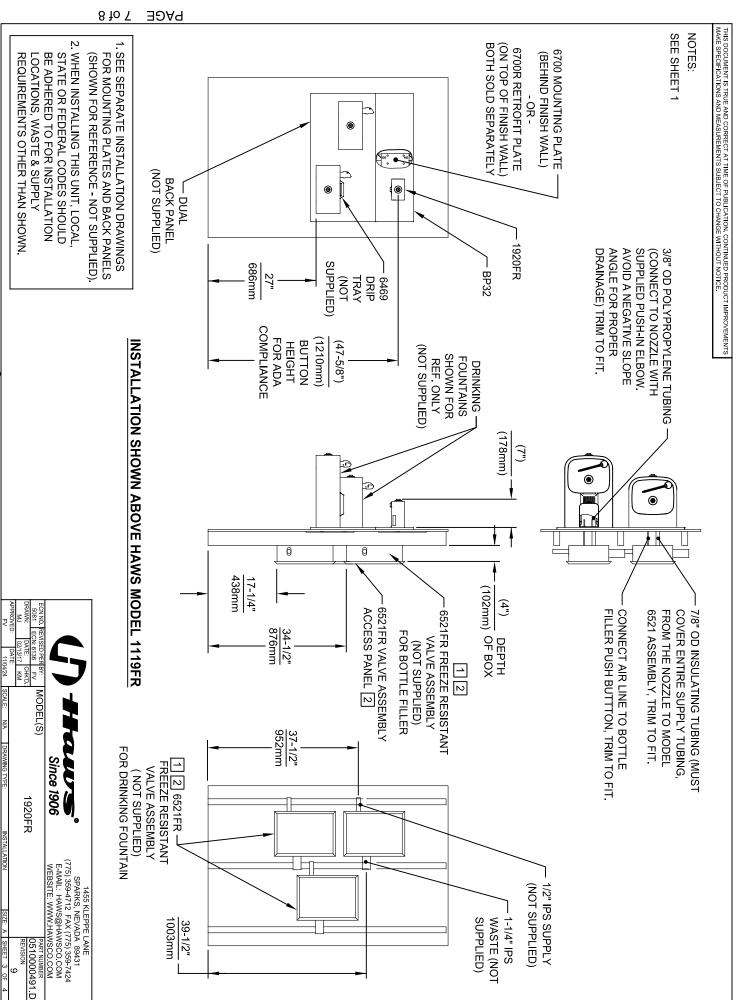

## **EFFICIENT & FLEXIBLE INSTALLATION**

Unit is designed for retrofit or new construction applications. No drain required for mounting over existing drinking fountain.

## **MOUNTING OPTIONS**

Select from mounting plate and back panel models to complete installation. Unit can mount on various wall types.

## **OPTIONS**

- Mounting Plate: Model 6700, in-wall mounting plate for model 1920
- Mounting Plate: Model 6700R, on-wall mounting plate for model 1920.
- Back Panel: Model BP15, satin finish stainless steel 15 inch back panel for Model 1920.
- Drain Basin: Model 6468 drip tray accessory catches unused bottle filler water.
- Back Panel: Model BP32, satin finish stainless steel 32" back panel for model 1920 bottle filler over a dual fountain.

## **SPECIFICATIONS**

Model 1920FR vandal-resistant wall mounted freeze-resistant bottle filler can be a stand-alone wall mounted station, or mounted over the 1109FR & 1119FR series fountains. It shall include stainless steel construction, a polished chrome-plated brass push-button operated by a pneumatic valve installed on the inside wall where room temperatures do not drop below 50° F (10° C), and self-draining water lines which protect the unit from freezing.