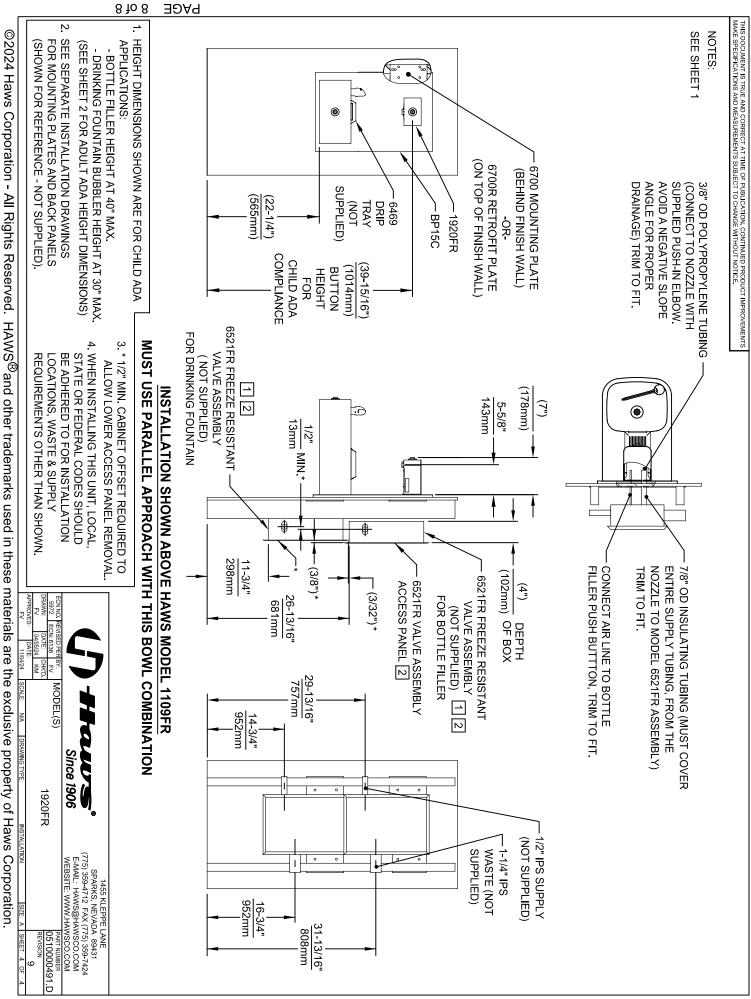

## **MOUNTING OPTIONS**

Select from mounting plate and back panel models to complete installation. Unit can mount on various wall types.

## **OPTIONS**

- Mounting Plate: Model 6700, in-wall mounting plate for model 1920
- Mounting Plate: Model 6700R, on-wall mounting plate for model 1920.
- Back Panel: Model BP15, satin finish stainless steel 15 inch back panel for Model 1920.
- Drain Basin: Model 6468 drip tray accessory catches unused bottle filler water.
- Back Panel: Model BP32, satin finish stainless steel 32" back panel for model 1920 bottle filler over a dual fountain.

## **SPECIFICATIONS**

Model 1920FR vandal-resistant wall mounted freeze-resistant bottle filler can be a stand-alone wall mounted station, or mounted over the 1109FR & 1119FR series fountains. It shall include stainless steel construction, a polished chrome-plated brass push-button operated by a pneumatic valve installed on the inside wall where room temperatures do not drop below 50° F (10° C), and self-draining water lines which protect the unit from freezing.

This product requires a mounting plate; either the Haws model 6700 in-wall or the 6700R on-wall support plate.

**REQUIRES MODELS 1920FR & 6521FR ORDERED SEPARATELY** 