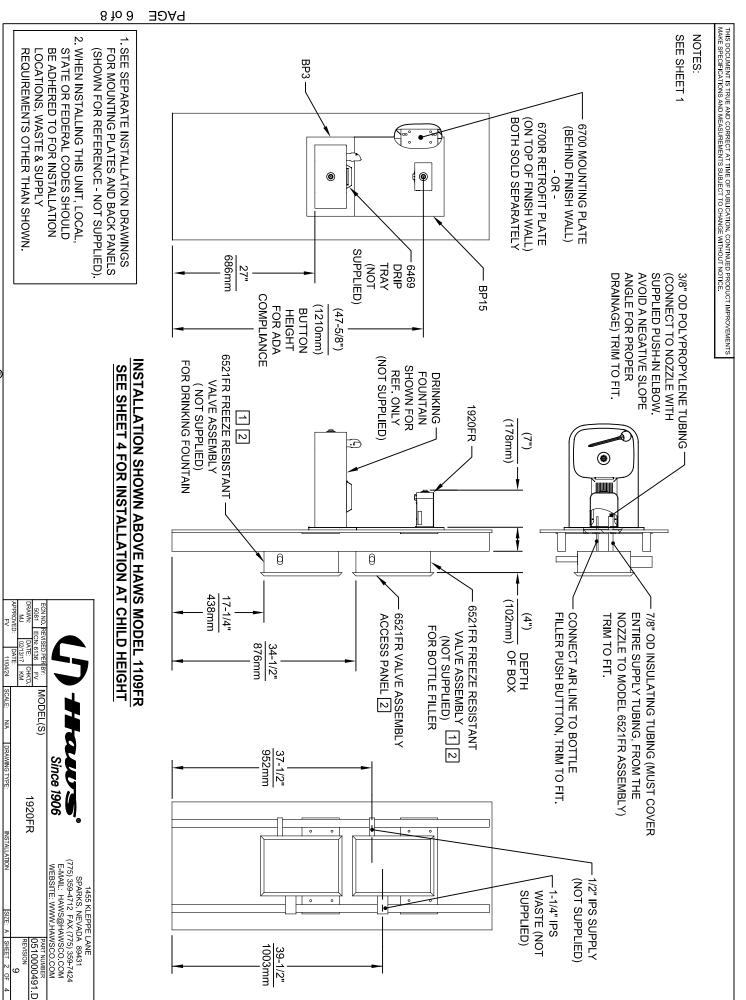

## **EFFICIENT & FLEXIBLE INSTALLATION**

Unit is designed for retrofit or new construction applications. No drain required for mounting over existing drinking fountain.

## **MOUNTING OPTIONS**

Select from mounting plate and back panel models to complete installation. Unit can mount on various wall types.

## **OPTIONS**

- Mounting Plate: Model 6700, in-wall mounting plate for model 1920
- Mounting Plate: Model 6700R, on-wall mounting plate for model 1920.
- Back Panel: Model BP15, satin finish stainless steel 15 inch back panel for Model 1920.
- Drain Basin: Model 6468 drip tray accessory catches unused bottle filler water.
- Back Panel: Model BP32, satin finish stainless steel 32" back panel for model 1920 bottle filler over a dual fountain.

## **SPECIFICATIONS**

Model 1920FR vandal-resistant wall mounted freeze-resistant bottle filler can be a stand-alone wall mounted station, or mounted over the 1109FR & 1119FR series fountains. It shall include stainless steel construction, a polished chrome-plated brass push-button operated by a pneumatic valve installed on the inside wall where room temperatures do not drop below 50° F (10° C), and self-draining water lines which protect the unit from freezing.