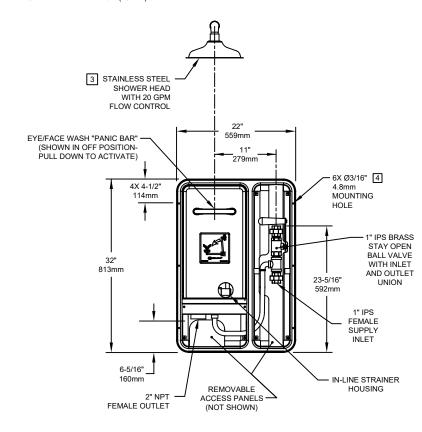

## NOTES:

- 1. WHEN INSTALLING THIS UNIT, LOCAL, STATE, OR FEDERAL CODES SHOULD BE ADHERED TO FOR INSTALLATION DIMENSIONS (LOCATIONS), WASTE AND SUPPLY REQUIREMENTS OTHER THAN SHOWN.
- TO COMPLY WITH ANSI Z358.1-2014 FOR EMERGENCY EYEWASH OR EYE/FACE WASH:
  EYEWASH OR EYE/FACE WASH SHALL BE POSITIONED SUCH THAT FLUSHING FLUID PATTERN IS NOT
  LESS THAN 33" (838mm), NO GREATER THAN 53" (1346mm) FROM SURFACE ON WHICH USER STANDS,
  AND 6.0" (153mm) MINIMUM FROM WALL OR NEAREST OBSTRUCTION.
- 3 SHOWER MUST BE POSITIONED IN-LINE WITH EYE/FACEWASH HEAD TO ALLOW FOR SIMULTANEOUS USE BY THE SAME USER PER ANSI Z358.1.
- 4 MOUNTING HARDWARE NOT SUPPLIED.
- 5. DIMENSIONS MAY VARY BY ±1/2" (13 mm).