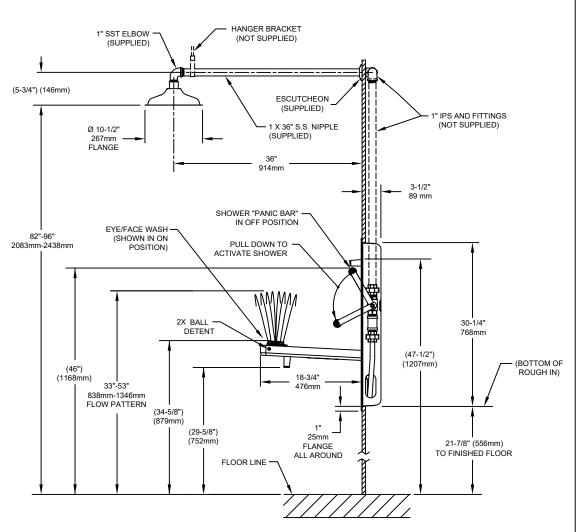

## NOTES:

- 1. WHEN INSTALLING THIS UNIT, LOCAL, STATE, OR FEDERAL CODES SHOULD BE ADHERED TO FOR INSTALLATION DIMENSIONS (LOCATIONS), WASTE AND SUPPLY REQUIREMENTS OTHER THAN SHOWN.
- TO COMPLY WITH ANSI Z358.1-2014 FOR EMERGENCY EYEWASH OR EYE/FACE WASH:
  EYEWASH OR EYE/FACE WASH SHALL BE POSITIONED SUCH THAT FLUSHING FLUID PATTERN IS NOT
  LESS THAN 33" (838mm), NO GREATER THAN 53" (1346mm) FROM SURFACE ON WHICH USER STANDS,
  AND 6.0" (153mm) MINIMUM FROM WALL OR NEAREST OBSTRUCTION.
- 3 SHOWER MUST BE POSITIONED IN-LINE WITH EYE/FACEWASH HEAD TO ALLOW FOR SIMULTANEOUS USE BY THE SAME USER PER ANSI Z358.1.
- 4 MOUNTING HARDWARE NOT SUPPLIED.
- 5. DIMENSIONS MAY VARY BY ±1/2" (13 mm).