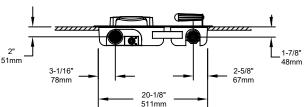

## NOTES:

- 1. WHEN INSTALLING THIS UNIT, LOCAL, STATE, OR FEDERAL CODES SHOULD BE ADHERED TO FOR INSTALLATION DIMENSIONS (LOCATIONS), WASTE AND SUPPLY REQUIREMENTS OTHER THAN SHOWN.
- TO COMPLY WITH ANSI Z358.1-2014 FOR EMERGENCY EYEWASH OR EYE/FACE WASH:
  EYEWASH OR EYE/FACE WASH SHALL BE POSITIONED SUCH THAT FLUSHING FLUID PATTERN IS NOT
  LESS THAN 33" (838mm), NO GREATER THAN 53" (1346mm) FROM SURFACE ON WHICH USER STANDS,
  AND 6.0" (153mm) MINIMUM FROM WALL OR NEAREST OBSTRUCTION.
- 3 SHOWER MUST BE POSITIONED IN-LINE WITH EYE/FACEWASH HEAD TO ALLOW FOR SIMULTANEOUS USE BY THE SAME USER PER ANSI Z358.1.
- 4 MOUNTING HARDWARE NOT SUPPLIED.
- 5. DIMENSIONS MAY VARY BY ±1/2" (13 mm).