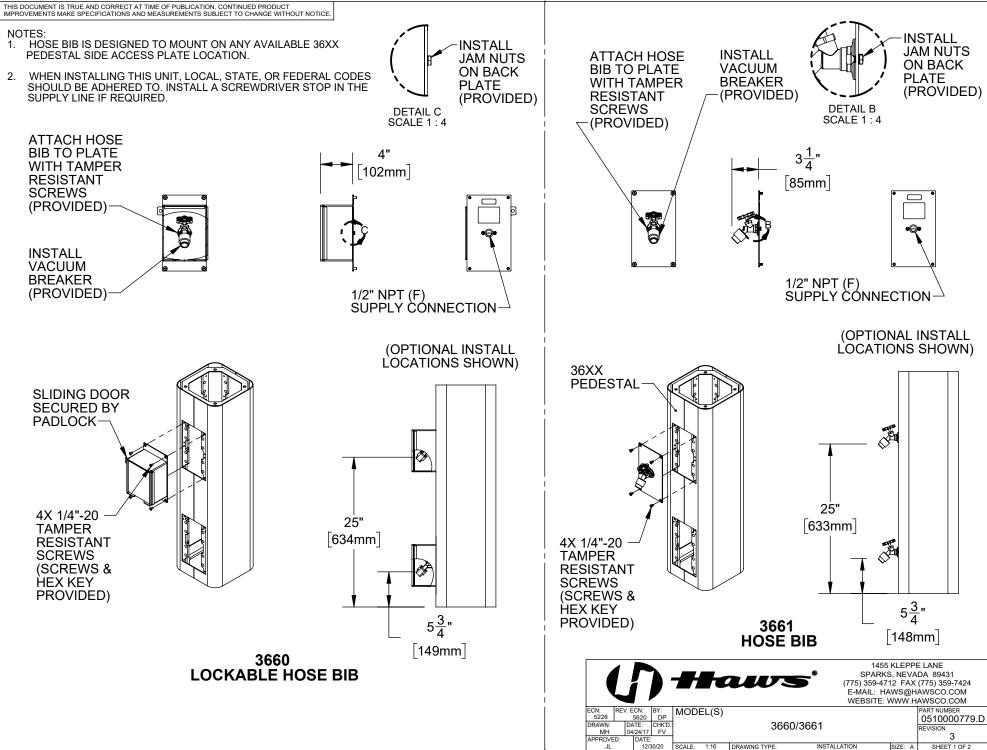

**CAUTION!** THIS HOSE BIB ACCESSORY IS NOT FREEZE RESISTANT! TO PREVENT DAMAGE TO THE UNIT AND A POTENTIAL FLOODING HAZARD, DO NOT INSTALL IN LOCATIONS THAT HAVE THE POTENTIAL TO FREEZE.

RECOMMENDED WATER SUPPLY CONNECTION

HAWS RECOMMENDS THE USE OF 1/2" O.D. TUBING AND FITTINGS TO MAXIMIZE WATER PRESSURE TO FAUCET. IF FAUCET WATER PRESSURE IS NOT A CONCERN, THE USE OF 3/8" O.D. TUBING MAY BE SUBSTITUTED TO EASE INSTALLATION.