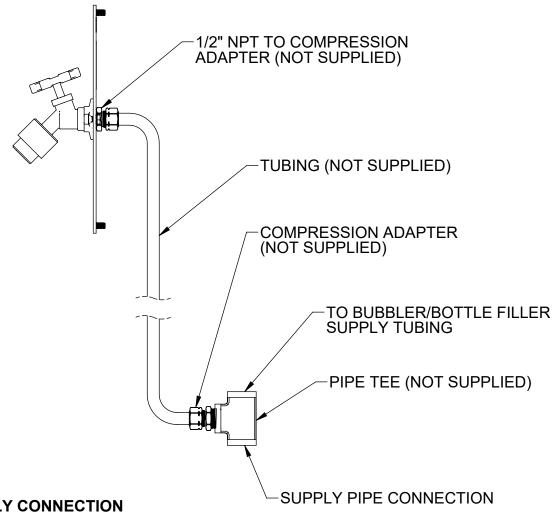

**CAUTION!** THIS HOSE BIB ACCESSORY IS NOT FREEZE RESISTANT! TO PREVENT DAMAGE TO THE UNIT AND A POTENTIAL FLOODING HAZARD, DO NOT INSTALL IN LOCATIONS THAT HAVE THE POTENTIAL TO FREEZE.

RECOMMENDED WATER SUPPLY CONNECTION

HAWS RECOMMENDS THE USE OF 1/2" O.D. TUBING AND FITTINGS TO MAXIMIZE WATER PRESSURE TO FAUCET. IF FAUCET WATER PRESSURE IS NOT A CONCERN, THE USE OF 3/8" O.D. TUBING MAY BE SUBSTITUTED TO EASE INSTALLATION.