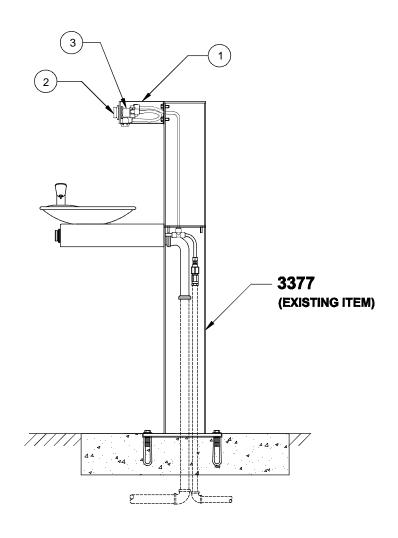

#### PEDESTAL ENTENSION:

Remove the access plate on the 3377 drinking fountain. Save the plate and screws as they will be re-used. Cut and splice the water supply line per the instructions on Page 5. Feed the supply line extension through the center hole before attaching the bracket extension. Bolt the bracket extension to the fountain using the supplied flat-head screws and a 5/32 ball-end hex (Allen) wrench.

#### **BOTTLER FILLER BRACKET:**

Install the 1920 to bracket extension using the provided instructions. Connect the water supply line to the push button valve and install the bottom cover. Replace the access plate on top of the pedestal extension.

| ITEM | DESCRIPTION        | PART NO. |
|------|--------------------|----------|
| 1    | BOTTLE FILLER ASSY | 1920     |
| 2    | PUSH BUTTON ASSY   | PBA6     |
| વ    | VALVE              | 5874HF   |