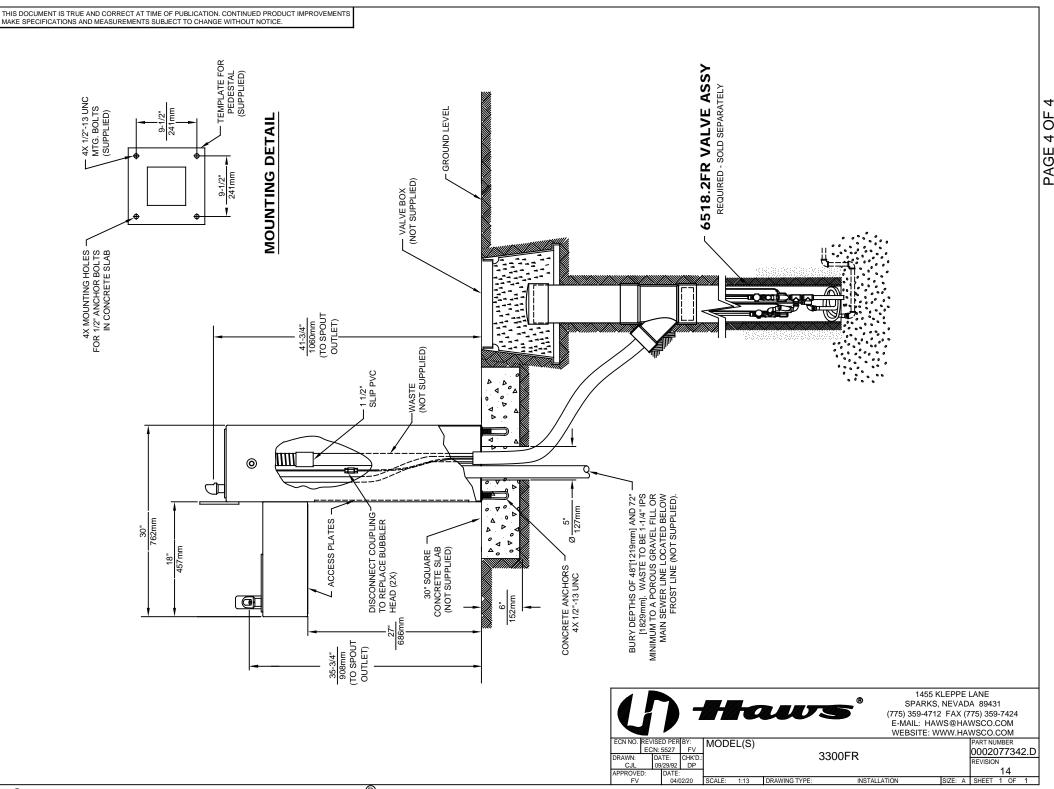

**LOCATION OF UNIT:** The Model 3300FR Drinking Fountain is a wheelchair accessible drinking water facility. The height dimensions shown, meet current ADA requirements. When installing this unit, local, state or federal codes should be adhered to. If height other than shown is required, then dimensions must be adjusted accordingly.

**SUPPLY LINE:** The minimum recommended line size is 1/2"IPS with 30-90 psi (2-6 ATM) flowing pressure. Where sediment or mineral content is a problem, an inlet filter is recommended.

PLUMBING CONNECTIONS: Waste outlet is female 1-1/2" Slip PVC.