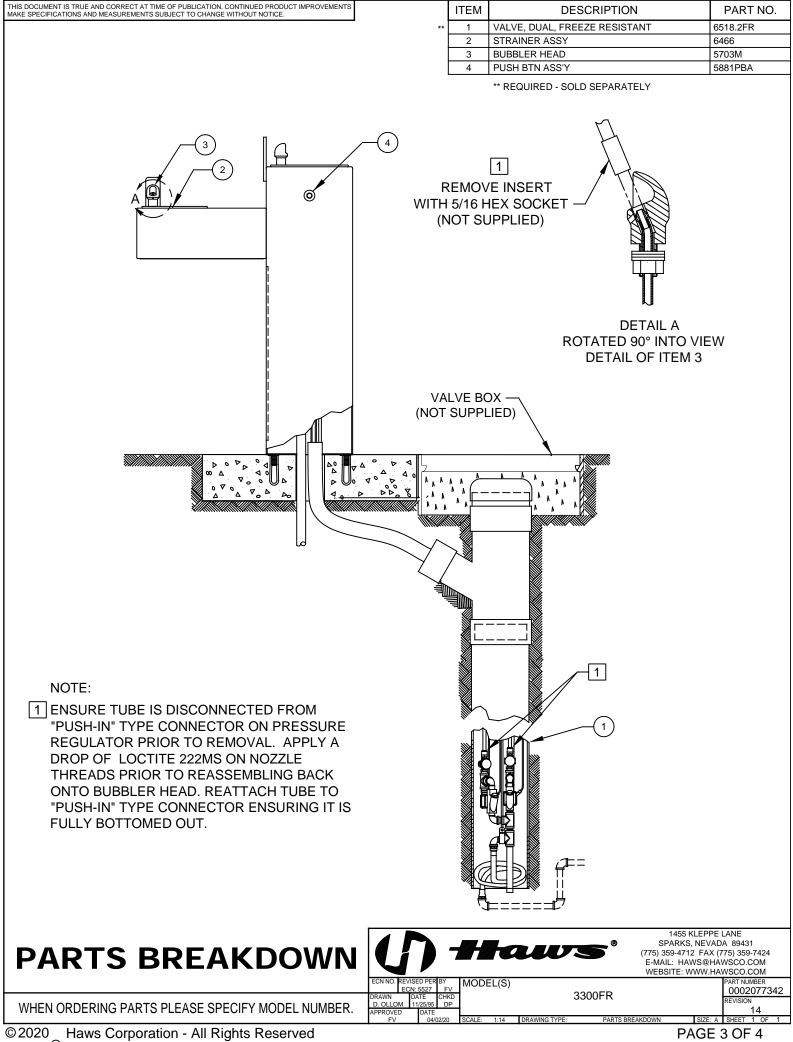

**MAINTENANCE:** Periodically clean the strainer. Refer to 6518.2FR Valve Operation and Maintenance Sheet for information.

| TROUBLESHOOTING<br>3300FR with 6518.2FR |                            |     |                                                                              |
|-----------------------------------------|----------------------------|-----|------------------------------------------------------------------------------|
|                                         | PROBLEM                    |     | REPAIR CHECKLIST                                                             |
| 1.                                      | Insufficient bubbler flow. | 1a. | Check that inlet screwdriver stop valve is wide open. Turn counterclockwise. |
|                                         |                            | b.  | Verify minimum 30 psi flowing supply pressure.                               |
|                                         |                            | c.  | Clean inlet strainer.                                                        |
|                                         |                            | d.  | Adjust valve to increase flow. See 6518.2FR Valve Manual.                    |

## **General Notes:**

Before tightening nut and ferrule assembly, push tubing into fitting until it bottoms out to ensure correct engagement with O-Ring.

For more information about Haws products, see our website: www.hawsco.com