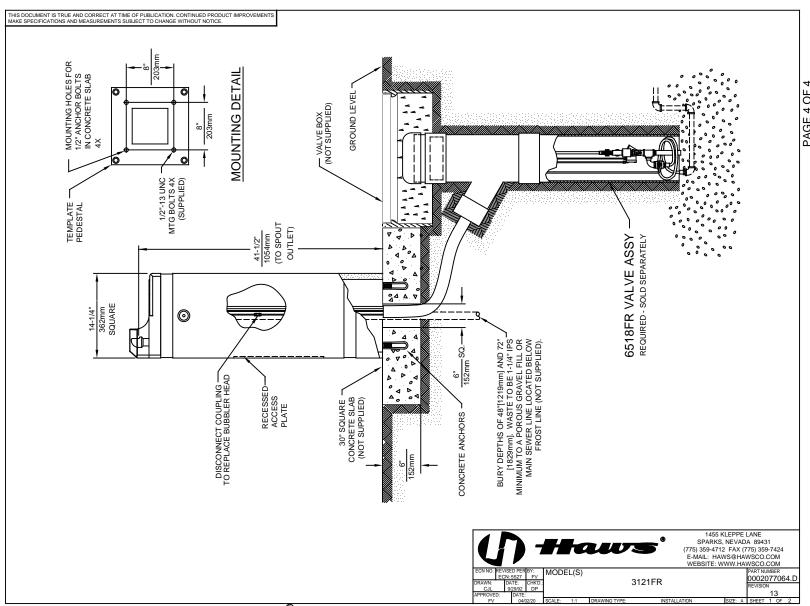

**LOCATION OF UNIT:** When installing Model 3121FR Drinking Fountain, local, state or federal codes should be adhered to. If height other than shown is required, then dimensions must be adjusted accordingly.

**SUPPLY LINE:** The minimum recommended line size is 1/2"IPS. Flowing pressure is 30-90 psi (2-6 ATM) for Model 3121FR. Where sediment or mineral content is a problem, an inlet filter is recommended.

PLUMBING CONNECTIONS: Waste outlet is 1-1/4" IPS.

**MAINTENANCE:** Periodically clean the strainer. Refer to 6518FR Operation and Maintenance Sheet for additional information.

|    | TROUBLESHOOTING 3121FR     |           |                                                                                                                                                  |  |  |  |
|----|----------------------------|-----------|--------------------------------------------------------------------------------------------------------------------------------------------------|--|--|--|
|    | PROBLEM                    |           | REPAIR CHECKLIST                                                                                                                                 |  |  |  |
| 1. | Insufficient bubbler flow. | 1a.<br>b. | Check that inlet screwdriver stop valve is wide open. (Customer supplied). Turn counterclockwise.  Verify minimum 30psi flowing supply pressure. |  |  |  |
|    |                            | C.        | Adjust valve to increase flow. See 6518FR Valve Manual.                                                                                          |  |  |  |