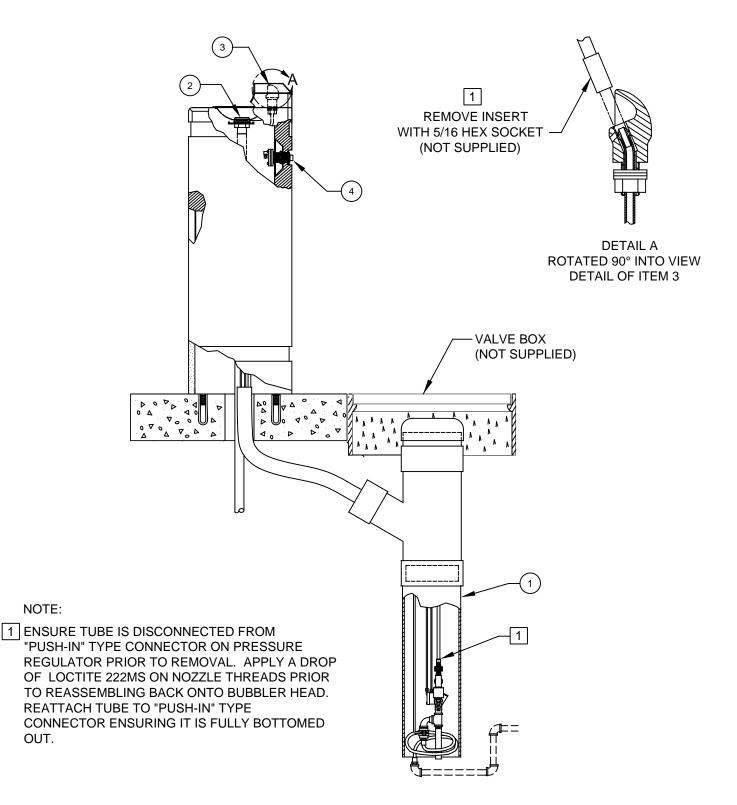

### PARTS BREAKDOWN

|    | ITEM | DESCRIPTION             | PART NO. |
|----|------|-------------------------|----------|
| ** | 1    | VALVE, FREEZE RESISTANT | 6518FR   |
|    | 2    | STRAINER ASSY           | 6466     |
|    | 3    | BUBBLER HEAD            | 5703M    |
|    | 4    | PUSH BTN ASS'Y          | 5881PBA  |

\*\* REQUIRED - SOLD SEPARATELY

WHEN ORDERING PARTS PLEASE SPECIFY MODEL NUMBER.

NOTE:

OUT.

0002077064

©2020 Haws Corporation - All Rights Reserved. HAWS® and other trademarks used in these materials are the exclusive property of Haws Corporation.