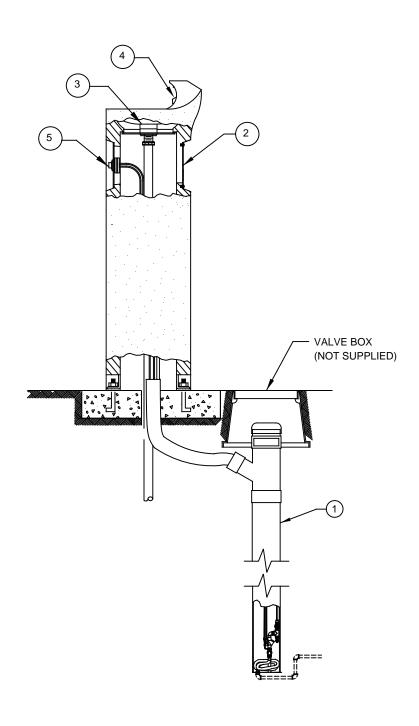

### PARTS BREAKDOWN

|   | ITEM | DESCRIPTION             | PART NO. |
|---|------|-------------------------|----------|
| * | 1    | VALVE, FREEZE RESISTANT | 6518FR   |
|   | 2    | ACCESS PANEL            | PAB3000  |
|   | 3    | STRAINER ASSY           | 6461     |
|   | 4    | BUBBLER HEAD            | 5701SL   |
|   | 5    | PUSH BUTTON ASSY        | 5881PBA  |

\*\* REQUIRED - SOLD SEPARATELY

1455 KLEPPE LANE SPARKS, NEVADA 89431 (775) 359-4712 FAX (775) 359-7424 E-MAIL: HAWS@HAWSCO.COM

3060FR

PART NUMBER 0002077036

WHEN ORDERING PARTS PLEASE SPECIFY MODEL NUMBER.