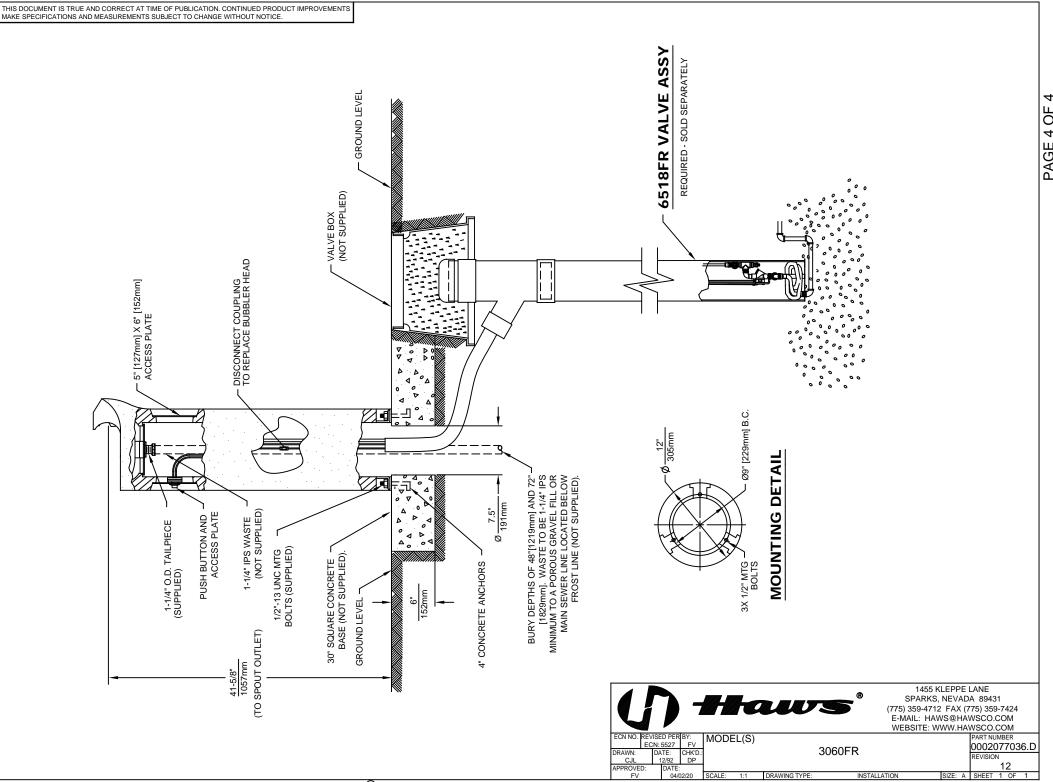

**LOCATION OF UNIT:** When installing Model 3060FR Drinking Fountain, local, state or federal codes should be adhered to. If height other than shown is required, then dimensions must be adjusted accordingly.

**SUPPLY LINE:** The minimum recommended line size is 1/2"IPS. Flowing pressure is 30-90 psi (2-6 ATM) for Model 3060FR. Where sediment or mineral content is a problem, an inlet filter is recommended.

PLUMBING CONNECTIONS: Waste outlet is 1-1/4" O.D. tailpiece.

**MAINTENANCE:** Refer to 6518FR Valve Operation and Maintenance Sheet for more information.

|   | TROUBLESHOOTING 3060FR with 6518FR |     |                                                                                                   |  |
|---|------------------------------------|-----|---------------------------------------------------------------------------------------------------|--|
|   | PROBLEM                            |     | REPAIR CHECKLIST                                                                                  |  |
| 1 | Insufficient bubbler flow.         | 1a. | Check that inlet screwdriver stop valve is wide open. (Customer supplied). Turn counterclockwise. |  |
|   |                                    | b.  | Verify minimum 30 psi flowing supply pressure.                                                    |  |
|   |                                    | C.  | Adjust valve to increase flow. See 6518FR Valve Manual.                                           |  |